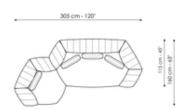

### **Composition 01**

Width: 305cm

### Composition 02

Width: 317cm

Depth: 97cm Height: 39cm

Depth: 160cm Height: 83cm Depth: 160cm Height: 83cm