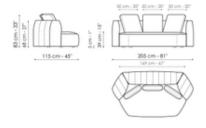

paces for meeting, islands of comfort and genuine refuges in which to abandon yourself in complete freedom. Its geometry stimulates the combination of different elements, transforming the living area into the warmest and most welcoming of environments. The Panorama New sofa collection is based on a particular element that can be considered the system's real unit of measurement: the hexagonal shaped pouf which, with armrests and backrest, becomes an armchair and which in turn can be combined with other armchairs and sofas to obtain the most diverse configurations. As such it represents the maximum expression of personalisation and creativity. The cover, in fabric or leather, is completely removable and features a special quilting pattern on the armrests and backrest.





# Data sheet







#### **Sofa 265**

Width: 265cm Depth: 115cm Height: 83cm

#### Sofa 235

Width: 235cm Depth: 115cm Height: 83cm

#### Sofa 205

Width: 205cm Depth: 115cm Height: 83cm







#### End section sofa

Width: 222cm Depth: 115cm Height: 83cm

#### Armchair

Width: 130cm Depth: 115cm Height: 83cm

#### Pouf

Width: 87cm Depth: 97cm Height: 39cm







### Pouf

Width: 87cm

### **Composition 01**

Width: 305cm

### Composition 02

Width: 317cm

Depth: 97cm Height: 39cm

Depth: 160cm Height: 83cm Depth: 160cm Height: 83cm







## Composition 03

Width: 205cm Depth: 115cm Height: 83cm

## Composition 04

Width: 347cm Depth: 160cm Height: 83cm

### **Composition 05**

Width: 430cm Depth: 160cm Height: 83cm



# Composition 06

Width: 224cm Depth: 125cm Height: 83cm

# **Finishes**

# Feet



**