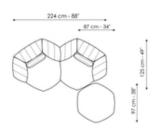

eatures a special quilting pattern on the armrests and backrest.





# Data sheet







#### **Sofa 265**

Width: 265cm Depth: 115cm Height: 83cm

#### Sofa 235

Width: 235cm Depth: 115cm Height: 83cm

#### Sofa 205

Width: 205cm Depth: 115cm Height: 83cm







#### End section sofa

Width: 222cm Depth: 115cm Height: 83cm

#### Armchair

Width: 130cm Depth: 115cm Height: 83cm

#### Pouf

Width: 87cm Depth: 97cm Height: 39cm







### Pouf

Width: 87cm

### **Composition 01**

Width: 305cm

### Composition 02

Width: 317cm

Depth: 97cm Height: 39cm

Depth: 160cm Height: 83cm Depth: 160cm Height: 83cm







## Composition 03

Width: 205cm Depth: 115cm Height: 83cm

## Composition 04

Width: 347cm Depth: 160cm Height: 83cm

### **Composition 05**

Width: 430cm Depth: 160cm Height: 83cm



# Composition 06

Width: 224cm Depth: 125cm Height: 83cm

# **Finishes**

# Feet



**Wood** Anthracite grey

Materials, fabrics, leathers, colors and finishes are approximate and may slightly differ from actual ones. You can find the complete collection of Bonaldo fabrics and leathers on the website <a href="https://bonaldo.biz">https://bonaldo.biz</a>