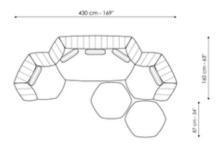

o obtain the most diverse configurations. As such it represents the maximum expression of personalisation and creativity. The cover, in fabric or leather, is completely removable and features a special quilting pattern on the armrests and backrest.





# Data sheet







#### **Sofa 265**

Width: 265cm Depth: 115cm Height: 83cm

#### Sofa 235

Width: 235cm Depth: 115cm Height: 83cm

#### Sofa 205

Width: 205cm Depth: 115cm Height: 83cm







#### End section sofa

Width: 222cm Depth: 115cm Height: 83cm

#### Armchair

Width: 130cm Depth: 115cm Height: 83cm

#### Pouf

Width: 87cm Depth: 97cm Height: 39cm







### Pouf

Width: 87cm

### **Composition 01**

Width: 305cm

### Composition 02

Width: 317cm

Depth: 97cm Height: 39cm

Depth: 160cm Height: 83cm Depth: 160cm Height: 83cm







## Composition 03

Width: 205cm Depth: 115cm Height: 83cm

## Composition 04

Width: 347cm Depth: 160cm Height: 83cm

### **Composition 05**

Width: 430cm Depth: 160cm Height: 83cm



# Composition 06

Width: 224cm Depth: 125cm Height: 83cm

# **Finishes**

# Feet



**Wood** Anthracite grey

Materials, fabrics, leathers, colors and finishes are approximate and may slightly differ from actual ones. You can find the complete collection of Bonaldo fabrics and leathers on the website <a href="https://bonaldo.biz">https://bonaldo.biz</a>