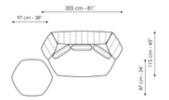

as to obtain the most diverse configurations. As such it represents the maximum expression of personalisation and creativity. The cover, in fabric or leather, is completely removable and features a special quilting pattern on the armrests and backrest.





# Data sheet







#### **Sofa 265**

Width: 265cm Depth: 115cm Height: 83cm

#### Sofa 235

Width: 235cm Depth: 115cm Height: 83cm

#### Sofa 205

Width: 205cm Depth: 115cm Height: 83cm







#### End section sofa

Width: 222cm Depth: 115cm Height: 83cm

#### Armchair

Width: 130cm Depth: 115cm Height: 83cm

#### Pouf

Width: 87cm Depth: 97cm Height: 39cm







### Pouf

Width: 87cm

### **Composition 01**

Width: 305cm

### Composition 02

Width: 317cm

Depth: 97cm Height: 39cm

Depth: 160cm Height: 83cm Depth: 160cm Height: 83cm







## Composition 03

Width: 205cm Depth: 115cm Height: 83cm

## Composition 04

Width: 347cm Depth: 160cm Height: 83cm

### **Composition 05**

Width: 430cm Depth: 160cm Height: 83cm



# Composition 06

Width: 224cm Depth: 125cm Height: 83cm

# **Finishes**

# Feet



**Wood** Anthracite grey

Materials, fabrics, leathers, colors and finishes are approximate and may slightly differ from actual ones. You can find the complete collection of Bonaldo fabrics and leathers on the website <a href="https://bonaldo.biz">https://bonaldo.biz</a>