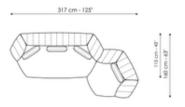

### Composition 02

Width: 317cm

Depth: 97cm Height: 39cm

Depth: 160cm Height: 83cm Depth: 160cm Height: 83cm