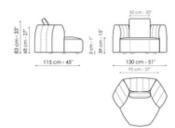

ansforming the living area into the warmest and most welcoming of environments. The Panorama New sofa collection is based on a particular element that can be considered the system's real unit of measurement: the hexagonal shaped pouf which, with armrests and backrest, becomes an armchair and which in turn can be combined with other armchairs and sofas to obtain the most diverse configurations. As such it represents the maximum expression of personalisation and creativity. The cover, in fabric or leather, is completely removable and features a special quilting pattern on the armrests and backrest.





# Data sheet







#### **Sofa 265**

Width: 265cm Depth: 115cm Height: 83cm

#### Sofa 235

Width: 235cm Depth: 115cm Height: 83cm

#### Sofa 205

Width: 205cm Depth: 115cm Height: 83cm







#### End section sofa

Width: 222cm Depth: 115cm Height: 83cm

#### Armchair

Width: 130cm Depth: 115cm Height: 83cm

#### Pouf

Width: 87cm Depth: 97cm Height: 39cm







### Pouf

Width: 87cm

### **Composition 01**

Width: 305cm

### Composition 02

Width: 317cm

Depth: 97cm Height: 39cm

Depth: 160cm Height: 83cm Depth: 160cm Height: 83cm







## Composition 03

Width: 205cm Depth: 115cm Height: 83cm

## Composition 04

Width: 347cm Depth: 160cm Height: 83cm

### **Composition 05**

Width: 430cm Depth: 160cm Height: 83cm



# Composition 06

Width: 224cm Depth: 125cm Height: 83cm

# **Finishes**

# Feet



**Wood** Anthracite grey

Materials, fabrics, leathers, colors and finishes are approximate and may slightly differ from actual ones. You can find the complete collection of B