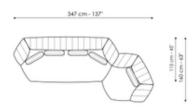

to obtain the most diverse configurations. As such it represents the maximum expression of personalisation and creativity. The cover, in fabric or leather, is completely removable and features a special quilting pattern on the armrests and backrest.





# Data sheet







#### **Sofa 265**

Width: 265cm Depth: 115cm Height: 83cm

#### Sofa 235

Width: 235cm Depth: 115cm Height: 83cm

#### Sofa 205

Width: 205cm Depth: 115cm Height: 83cm







#### End section sofa

Width: 222cm Depth: 115cm Height: 83cm

#### Armchair

Width: 130cm Depth: 115cm Height: 83cm

#### Pouf

Width: 87cm Depth: 97cm Height: 39cm







### Pouf

Width: 87cm

### **Composition 01**

Width: 305cm

### Composition 02

Width: 317cm

Depth: 97cm Height: 39cm

Depth: 160cm Height: 83cm Depth: 160cm Height: 83cm







## Composition 03

Width: 205cm Depth: 115cm Height: 83cm

## Composition 04

Width: 347cm Depth: 160cm Height: 83cm

### **Composition 05**

Width: 430cm Depth: 160cm Height: 83cm



# Composition 06

Width: 224cm Depth: 125cm Height: 83cm

# **Finishes**

# Feet



**Wood** Anthracite grey

Materials, fabrics, leathers, colors and finishes are approximate and may slightly differ from actual ones. You can find the complete collection of Bonaldo fabrics and leathers on the website <a href="https://bonaldo.biz">https://bonaldo.biz</a>