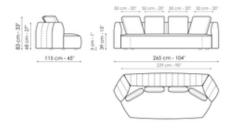

#### **Sofa 265**

Width: 265cm Depth: 115cm Height: 83cm

#### Sofa 235

Width: 235cm Depth: 115cm Height: 83cm

#### Sofa 205

Width: 205cm Depth: 115cm Height: 83cm

#### End section sofa

Width: 222cm Depth: 115cm Height: 83cm

#### Armchair

Width: 130cm Depth: 115cm Height: 83cm

#### Pouf

Width: 87cm Depth: 97cm Height: 39cm