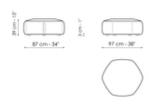

sforming the living area into the warmest and most welcoming of environments. The Panorama New sofa collection is based on a particular element that can be considered the system's real unit of measurement: the hexagonal shaped pouf which, with armrests and backrest, becomes an armchair and which in turn can be combined with other armchairs and sofas to obtain the most diverse configurations. As such it represents the maximum expression of personalisation and creativity. The cover, in fabric or leather, is completely removable and features a special quilting pattern on the armrests and backrest.





# Data sheet







#### **Sofa 265**

Width: 265cm Depth: 115cm Height: 83cm

#### Sofa 235

Width: 235cm Depth: 115cm Height: 83cm

#### Sofa 205

Width: 205cm Depth: 115cm Height: 83cm







#### End section sofa

Width: 222cm Depth: 115cm Height: 83cm

#### Armchair

Width: 130cm Depth: 115cm Height: 83cm

#### Pouf

Width: 87cm Depth: 97cm Height: 39cm







### Pouf

Width: 87cm

### **Composition 01**

Width: 305cm

### Composition 02

Width: 317cm

Depth: 97cm Height: 39cm

Depth: 160cm Height: 83cm Depth: 160cm Height: 83cm







## Composition 03

Width: 205cm Depth: 115cm Height: 83cm

## Composition 04

Width: 347cm Depth: 160cm Height: 83cm

### **Composition 05**

Width: 430cm Depth: 160cm Height: 83cm



# Composition 06

Width: 224cm Depth: 125cm Height: 83cm

# **Finishes**

# Feet



**Wood** Anthracite grey

Materials, fabrics, leathers, colors and finishes are approximate and may slightly differ from actual ones. You can find the complete collection of Bon