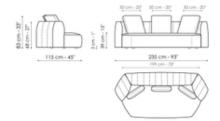

spaces for meeting, islands of comfort and genuine refuges in which to abandon yourself in complete freedom. Its geometry stimulates the combination of different elements, transforming the living area into the warmest and most welcoming of environments. The Panorama New sofa collection is based on a particular element that can be considered the system's real unit of measurement: the hexagonal shaped pouf which, with armrests and backrest, becomes an armchair and which in turn can be combined with other armchairs and sofas to obtain the most diverse configurations. As such it represents the maximum expression of personalisation and creativity. The cover, in fabric or leather, is completely removable and features a special quilting pattern on the armrests and backrest.





# Data sheet







#### **Sofa 265**

Width: 265cm Depth: 115cm Height: 83cm

#### Sofa 235

Width: 235cm Depth: 115cm Height: 83cm

#### Sofa 205

Width: 205cm Depth: 115cm Height: 83cm







#### End section sofa

Width: 222cm Depth: 115cm Height: 83cm

#### Armchair

Width: 130cm Depth: 115cm Height: 83cm

#### Pouf

Width: 87cm Depth: 97cm Height: 39cm







### Pouf

Width: 87cm

### **Composition 01**

Width: 305cm

### Composition 02

Width: 317cm

Depth: 97cm Height: 39cm

Depth: 160cm Height: 83cm Depth: 160cm Height: 83cm







## Composition 03

Width: 205cm Depth: 115cm Height: 83cm

## Composition 04

Width: 347cm Depth: 160cm Height: 83cm

### **Composition 05**

Width: 430cm Depth: 160cm Height: 83cm



# Composition 06

Width: 224cm Depth: 125cm Height: 83cm

# **Finishes**

# Feet