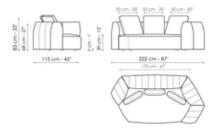

transforming the living area into the warmest and most welcoming of environments. The Panorama New sofa collection is based on a particular element that can be considered the system's real unit of measurement: the hexagonal shaped pouf which, with armrests and backrest, becomes an armchair and which in turn can be combined with other armchairs and sofas to obtain the most diverse configurations. As such it represents the maximum expression of personalisation and creativity. The cover, in fabric or leather, is completely removable and features a special quilting pattern on the armrests and backrest.





# Data sheet







#### **Sofa 265**

Width: 265cm Depth: 115cm Height: 83cm

#### Sofa 235

Width: 235cm Depth: 115cm Height: 83cm

#### Sofa 205

Width: 205cm Depth: 115cm Height: 83cm







#### End section sofa

Width: 222cm Depth: 115cm Height: 83cm

#### Armchair

Width: 130cm Depth: 115cm Height: 83cm

#### Pouf

Width: 87cm Depth: 97cm Height: 39cm







### Pouf

Width: 87cm

### **Composition 01**

Width: 305cm

### Composition 02

Width: 317cm

Depth: 97cm Height: 39cm

Depth: 160cm Height: 83cm Depth: 160cm Height: 83cm







## Composition 03

Width: 205cm Depth: 115cm Height: 83cm

## Composition 04

Width: 347cm Depth: 160cm Height: 83cm

### **Composition 05**

Width: 430cm Depth: 160cm Height: 83cm



# Composition 06

Width: 224cm Depth: 125cm Height: 83cm

# **Finishes**

# Feet



**Wood** Anthracite grey

Materials, fabrics, leathers, colors and finishes are approximate and may slightly differ from actual ones. You can find the complete collection of