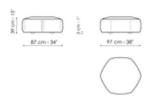

e system's real unit of measurement: the hexagonal shaped pouf which, with armrests and backrest, becomes an armchair and which in turn can be combined with other armchairs and sofas to obtain the most diverse configurations. As such it represents the maximum expression of personalisation and creativity. The cover, in fabric or leather, is completely removable and features a special quilting pattern on the armrests and backrest.





# Data sheet







#### **Sofa 265**

Width: 265cm Depth: 115cm Height: 83cm

#### Sofa 235

Width: 235cm Depth: 115cm Height: 83cm

#### Sofa 205

Width: 205cm Depth: 115cm Height: 83cm







#### End section sofa

Width: 222cm Depth: 115cm Height: 83cm

#### Armchair

Width: 130cm Depth: 115cm Height: 83cm

#### Pouf

Width: 87cm Depth: 97cm Height: 39cm







### Pouf

Width: 87cm

### **Composition 01**

Width: 305cm

### Composition 02

Width: 317cm

Depth: 97cm Height: 39cm

Depth: 160cm Height: 83cm Depth: 160cm Height: 83cm







## Composition 03

Width: 205cm Depth: 115cm Height: 83cm

## Composition 04

Width: 347cm Depth: 160cm Height: 83cm

### **Composition 05**

Width: 430cm Depth: 160cm Height: 83cm



# Composition 06

Width: 224cm Depth: 125cm Height: 83cm

# **Finishes**

# Feet



**Wood** Anthracite grey

Materials, fabrics, leathers, colors and finishes are approximate and may slightly differ from actual ones. You can find the complete collection of Bonaldo fabrics and leathers on the website <a href="https://bonaldo.biz">https://bonaldo.biz</a>