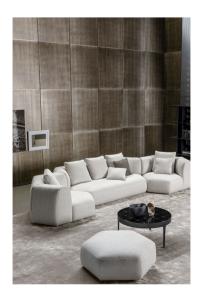

# Panorama New

Designer: Fabrice Berrux

Panorama New is a modular sectional sofa capable of creating an unprecedented domestic landscape, offering spaces for meeting, islands of comfort and genuine refuges in which to abandon yourself in complete freedom. Its geometry stimulates the combination of different elements, transforming the living area into the warmest and most welcoming of environments. The Panorama New sofa collection is based on a particular element that can be considered the system's real unit of measurement: the hexagonal shaped pouf which, with armrests and backrest, becomes an armchair and which in turn can be combined with other armchairs and sofas to obtain the most diverse configurations. As such it represents the maximum expression of personalisation and creativity. The cover, in fabric or leather, is completely removable and features a special quilting pattern on the armrests and backrest.