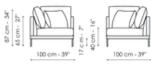

#### Armchair H 75

Width: 75cm Depth: 75cm Height: 65cm

#### Armchair H 87

Width: 75cm Depth: 88cm Height: 87cm