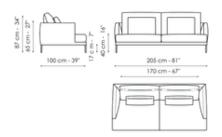

ts balanced volumes, adapts to a variety of environments,

sizes and styles and makes it possible to use the spaces in the best possible way.

The Paraiso classic designer sofa with removable upholstery in fabric or leather, is available in numerous versions: in addition to the linear sofa, it is indeed possible to create solutions with a chaise longue or corners, or combining comfortable pours, fully satisfying different tastes and needs for comfort. Particular care has also been used in the internal parts of the sofa: the feet can be in painted metal or upholstered in Capri leather.





### Data sheet



#### Sofa 275

Width: 275cm Depth: 100cm Height: 87cm

#### Sofa 245 - 2 seats

Width: 245cm Depth: 100cm Height: 87cm

#### Sofa 245 - 3 seats

Width: 245cm Depth: 100cm Height: 87cm







#### Sofa 205

Width: 205cm Depth: 100cm Height: 87cm

#### Sofa 175

Width: 175cm Depth: 100cm Height: 87cm

#### End section sofa 225 - 2 seats

Width: 225cm Depth: 100cm Height: 87cm







#### End section sofa 225 - 3 seats

Width: 225cm

#### End section sofa 190

Width: 190cm

#### End section sofa 160

Width: 160cm

Depth: 100cm Height: 87cm Depth: 100cm Height: 87cm Depth: 100cm Height: 87cm







#### Meridiana 230x120

Width: 230cm Depth: 120cm Height: 87cm

#### Meridiana 210x100

Width: 210cm Depth: 100cm Height: 87cm

#### Chaise longue 100x160

Width: 160cm Depth: 100cm Height: 87cm













#### Corner

Width: 100cm Depth: 100cm Height: 87cm

#### Armchair H 75

Width: 75cm Depth: 75cm Height: 65cm

#### Armchair H 87

Width: 75cm Depth: 88cm Height: 87cm