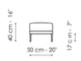

#### Sofa 205

Width: 205cm Depth: 100cm Height: 87cm

#### Sofa 175

Width: 175cm Depth: 100cm Height: 87cm

#### End section sofa 225 - 2 seats

Width: 225cm Depth: 100cm Height: 87cm







#### End section sofa 225 - 3 seats

Width: 225cm

#### End section sofa 190

Width: 190cm

#### End section sofa 160

Width: 160cm

Depth: 100cm Height: 87cm Depth: 100cm Height: 87cm Depth: 100cm Height: 87cm







#### Meridiana 230x120

Width: 230cm Depth: 120cm Height: 87cm

#### Meridiana 210x100

Width: 210cm Depth: 100cm Height: 87cm

#### Chaise longue 100x160

Width: 160cm Depth: 100cm Height: 87cm













#### Corner

Width: 100cm Depth: 100cm Height: 87cm

#### Armchair H 75

Width: 75cm Depth: 75cm Height: 65cm

#### Armchair H 87

Width: 75cm Depth: 88cm Height: 87cm













#### Pouf 100x100

Width: 100cm

#### Pouf 85x50

Width: 85cm

#### Pouf 75x50

Width: 75cm

Depth: 100cm Height: 40cm Depth: 50cm Height: 40cm Depth: 50cm Height: 40cm

# **Finishes**

### Feet



Materials, fabrics, leathers, colors and finishes are approximate and may slightly differ from actual ones. You can find the complete collection of Bonaldo fabrics and leathers on the website <a href="https://bonaldo.biz">https://bonaldo.biz</a>