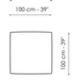

cm







#### Sofa 205

Width: 205cm Depth: 100cm Height: 87cm

#### Sofa 175

Width: 175cm Depth: 100cm Height: 87cm

#### End section sofa 225 - 2 seats

Width: 225cm Depth: 100cm Height: 87cm







#### End section sofa 225 - 3 seats

Width: 225cm

#### End section sofa 190

Width: 190cm

#### End section sofa 160

Width: 160cm

Depth: 100cm Height: 87cm Depth: 100cm Height: 87cm Depth: 100cm Height: 87cm







#### Meridiana 230x120

Width: 230cm Depth: 120cm Height: 87cm

#### Meridiana 210x100

Width: 210cm Depth: 100cm Height: 87cm

#### Chaise longue 100x160

Width: 160cm Depth: 100cm Height: 87cm













#### Corner

Width: 100cm Depth: 100cm Height: 87cm

#### Armchair H 75

Width: 75cm Depth: 75cm Height: 65cm

#### Armchair H 87

Width: 75cm Depth: 88cm Height: 87cm













#### Pouf 100x100

Width: 100cm

#### Pouf 85x50

Width: 85cm

#### Pouf 75x50

Width: 75cm

Depth: 100cm Height: 40cm Depth: 50cm Height: 40cm Depth: 50cm Height: 40cm

# **Finishes**

### Feet



Materials, fabrics, leathers, colors and finishes are approximate and may slightly differ from actual ones. You can find the complete collection of Bonaldo fabrics and leathers on the website <a href="https://bonaldo.biz">https://bonaldo.biz</a>