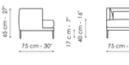

#### Pouf 100x100

Width: 100cm

#### Pouf 85x50

Width: 85cm

#### Pouf 75x50

Width: 75cm

Depth: 100cm Height: 40cm Depth: 50cm Height: 40cm Depth: 50cm Height: 40cm