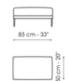

#### Sofa 205

Width: 205cm Depth: 100cm Height: 87cm

#### Sofa 175

Width: 175cm Depth: 100cm Height: 87cm

#### End section sofa 225 - 2 seats

Width: 225cm Depth: 100cm Height: 87cm







#### End section sofa 225 - 3 seats

Width: 225cm

#### End section sofa 190

Width: 190cm

#### End section sofa 160

Width: 160cm

Depth: 100cm Height: 87cm Depth: 100cm Height: 87cm Depth: 100cm Height: 87cm







#### Meridiana 230x120

Width: 230cm Depth: 120cm Height: 87cm

#### Meridiana 210x100

Width: 210cm Depth: 100cm Height: 87cm

#### Chaise longue 100x160

Width: 160cm Depth: 100cm Height: 87cm













#### Corner

Width: 100cm Depth: 100cm Height: 87cm

#### Armchair H 75

Width: 75cm Depth: 75cm Height: 65cm

#### Armchair H 87

Width: 75cm Depth: 88cm Height: 87cm













#### Pouf 100x100

Width: 100cm

#### Pouf 85x50

Width: 85cm

#### Pouf 75x50

Width: 75cm

Depth: 100cm Height: 40cm Depth: 50cm Height: 40cm Depth: 50cm Height: 40cm

# **Finishes**

### Feet



Materials, fabrics, leathers, colors and finishes are approximate and may slightly differ from actual ones. You can find the complete collection of Bonaldo fabrics and leathers on the website <a href="https://bonaldo.biz">https://bonaldo.biz</a>