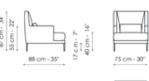

#### Sofa 275

Width: 275cm Depth: 100cm Height: 87cm

#### Sofa 245 - 2 seats

Width: 245cm Depth: 100cm Height: 87cm

#### Sofa 245 - 3 seats

Width: 245cm Depth: 100cm Height: 87cm

#### Sofa 205

Width: 205cm Depth: 100cm Height: 87cm

#### Sofa 175

Width: 175cm Depth: 100cm Height: 87cm