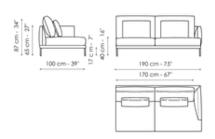

#### End section sofa 225 - 2 seats

Width: 225cm Depth: 100cm Height: 87cm

#### End section sofa 225 - 3 seats

Width: 225cm