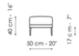

#### Sofa 205

Width: 205cm Depth: 100cm Height: 87cm

#### Sofa 175

Width: 175cm Depth: 100cm Height: 87cm

#### End section sofa 225 - 2 seats

Width: 225cm Depth: 100cm Height: 87cm







#### End section sofa 225 - 3 seats

Width: 225cm

#### End section sofa 190

Width: 190cm

#### End section sofa 160

Width: 160cm

Depth: 100cm Height: 87cm Depth: 100cm Height: 87cm Depth: 100cm Height: 87cm







#### Meridiana 230x120

Width: 230cm Depth: 120cm Height: 87cm

#### Meridiana 210x100

Width: 210cm Depth: 100cm Height: 87cm

#### Chaise longue 100x160

Width: 160cm Depth: 100cm Height: 87cm













#### Corner

Width: 100cm Depth: 100cm Height: 87cm

#### Armchair H 75

Width: 75cm Depth: 75cm Height: 65cm

#### Armchair H 87

Width: 75cm Depth: 88cm Height: 87cm













#### Pouf 100x100

Width: 100cm

#### Pouf 85x50

Width: 85cm

#### Pouf 75x50

Width: 75cm

Depth: 100cm Height: 40cm Depth: 50cm Height: 40cm Depth: 50cm Height: 40cm

# **Finishes**

### Feet



Materials, fabrics, leathers, colors and finishes are approximate and may slightly differ from actual ones. You can find the complete collection of Bonaldo fabrics and leathers on the website <a href="https://bonaldo.biz">https://bonaldo.biz</a>