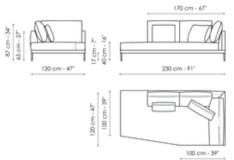

ying different tastes and needs for comfort. Particular care has also been used in the internal parts of the sofa: the feet can be in painted metal or upholstered in Capri leather.





### Data sheet



#### Sofa 275

Width: 275cm Depth: 100cm Height: 87cm

#### Sofa 245 - 2 seats

Width: 245cm Depth: 100cm Height: 87cm

#### Sofa 245 - 3 seats

Width: 245cm Depth: 100cm Height: 87cm







#### Sofa 205

Width: 205cm Depth: 100cm Height: 87cm

#### Sofa 175

Width: 175cm Depth: 100cm Height: 87cm

#### End section sofa 225 - 2 seats

Width: 225cm Depth: 100cm Height: 87cm







#### End section sofa 225 - 3 seats

Width: 225cm

#### End section sofa 190

Width: 190cm

#### End section sofa 160

Width: 160cm

Depth: 100cm Height: 87cm Depth: 100cm Height: 87cm Depth: 100cm Height: 87cm







#### Meridiana 230x120

Width: 230cm Depth: 120cm Height: 87cm

#### Meridiana 210x100

Width: 210cm Depth: 100cm Height: 87cm

#### Chaise longue 100x160

Width: 160cm Depth: 100cm Height: 87cm













#### Corner

Width: 100cm Depth: 100cm Height: 87cm

#### Armchair H 75

Width: 75cm Depth: 75cm Height: 65cm

#### Armchair H 87

Width: 75cm Depth: 88cm Height: 87cm













#### Pouf 100x100

Width: 100cm

#### Pouf 85x50

Width: 85cm

#### Pouf 75x50

Width: 75cm

Depth: 100cm Height: 40cm Depth: 50cm Height: 40cm Depth: 50cm Height: 40cm

# **Finishes**

### Feet



Materials, fabrics, leathers, colors and finishes are approximate and may slightly differ from actual ones. You can find the complete collection of Bonaldo fabrics and leathers on the website <a href="https: