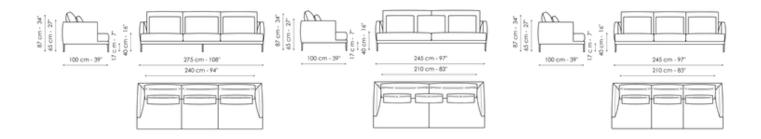

#### Sofa 275

Width: 275cm Depth: 100cm Height: 87cm

#### Sofa 245 - 2 seats

Width: 245cm Depth: 100cm Height: 87cm

#### Sofa 245 - 3 seats

Width: 245cm Depth: 100cm Height: 87cm