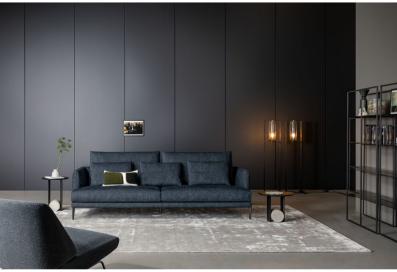

## Paraiso

A classic design kind of sofa with a simple, essential and elegant taste, which, thanks to its balanced volumes, adapts to a variety of environments,

sizes and styles and makes it possible to use the spaces in the best possible way.

The Paraiso classic designer sofa with removable upholstery in fabric or leather, is available in numerous versions: in addition to the linear sofa, it is indeed possible to create solutions with a chaise longue or corners, or combining comfortable pours, fully satisfying different tastes and needs for comfort. Particular care has also been used in the internal parts of the sofa: the feet can be in painted metal or upholstered in Capri leather.