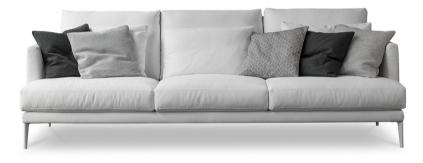

## Paraiso

A classic design kind of sofa with a simple, essential and elegant taste, which, thanks to its balanced volumes, adapts to a variety of environments,

sizes and styles and makes it possible to use the spaces in the best possible way.

The Paraiso classic designer sofa with removable upholstery in fabric or leather, is available in numerous versions: in addition to the linear sofa, it is indeed possible to create solutions with a chaise longue or corners, or combining comfortable pours, fully satisfying different tastes and needs for comfort. Particular care has also been used in the internal parts of the sofa: the feet can be in painted metal or upholstered in Capri leather.