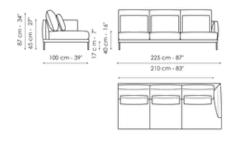

pholstery in fabric or leather, is available in numerous versions: in addition to the linear sofa, it is indeed possible to create solutions with a chaise longue or corners, or combining comfortable pours, fully satisfying different tastes and needs for comfort. Particular care has also been used in the internal parts of the sofa: the feet can be in painted metal or upholstered in Capri leather.





### Data sheet



#### Sofa 275

Width: 275cm Depth: 100cm Height: 87cm

#### Sofa 245 - 2 seats

Width: 245cm Depth: 100cm Height: 87cm

#### Sofa 245 - 3 seats

Width: 245cm Depth: 100cm Height: 87cm







#### Sofa 205

Width: 205cm Depth: 100cm Height: 87cm

#### Sofa 175

Width: 175cm Depth: 100cm Height: 87cm

#### End section sofa 225 - 2 seats

Width: 225cm Depth: 100cm Height: 87cm







#### End section sofa 225 - 3 seats

Width: 225cm

#### End section sofa 190

Width: 190cm

#### End section sofa 160

Width: 160cm

Depth: 100cm Height: 87cm Depth: 100cm Height: 87cm Depth: 100cm Height: 87cm







#### Meridiana 230x120

Width: 230cm Depth: 120cm Height: 87cm

#### Meridiana 210x100

Width: 210cm Depth: 100cm Height: 87cm

#### Chaise longue 100x160

Width: 160cm Depth: 100cm Height: 87cm













#### Corner

Width: 100cm Depth: 100cm Height: 87cm

#### Armchair H 75

Width: 75cm Depth: 75cm Height: 65cm

#### Armchair H 87

Width: 75cm Depth: 88cm Height: 87cm













#### Pouf 100x100

Width: 100cm

#### Pouf 85x50

Width: 85cm

#### Pouf 75x50

Width: 75cm

Depth: 100cm Height: 40cm Depth: 50cm Height: 40cm Depth: 50cm Height: 40cm

# **Finishes**

#