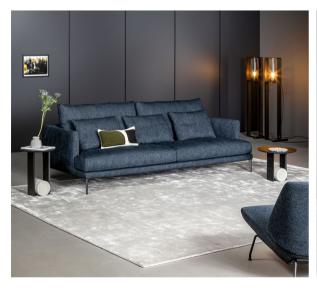

## Paraiso

A classic design kind of sofa with a simple, essential and elegant taste, which, thanks to its balanced volumes, adapts to a variety of environments,

sizes and styles and makes it possible to use the spaces in the best possible way.

The Paraiso classic designer sofa with removable upholstery in fabric or leather, is available in numerous versions: in addition to the linear sofa, it is indeed possible to create solutions with a chaise longue or corners, or combining comfortable pours, fully satisfying different tastes and needs for comfort. Particular care has also been used in the internal parts of the sofa: the feet can be in painted metal or upholstered in Capri leather.