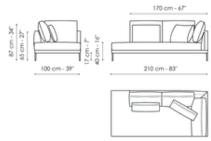

ng different tastes and needs for comfort. Particular care has also been used in the internal parts of the sofa: the feet can be in painted metal or upholstered in Capri leather.





### Data sheet



#### Sofa 275

Width: 275cm Depth: 100cm Height: 87cm

#### Sofa 245 - 2 seats

Width: 245cm Depth: 100cm Height: 87cm

#### Sofa 245 - 3 seats

Width: 245cm Depth: 100cm Height: 87cm







#### Sofa 205

Width: 205cm Depth: 100cm Height: 87cm

#### Sofa 175

Width: 175cm Depth: 100cm Height: 87cm

#### End section sofa 225 - 2 seats

Width: 225cm Depth: 100cm Height: 87cm







#### End section sofa 225 - 3 seats

Width: 225cm

#### End section sofa 190

Width: 190cm

#### End section sofa 160

Width: 160cm

Depth: 100cm Height: 87cm Depth: 100cm Height: 87cm Depth: 100cm Height: 87cm







#### Meridiana 230x120

Width: 230cm Depth: 120cm Height: 87cm

#### Meridiana 210x100

Width: 210cm Depth: 100cm Height: 87cm

#### Chaise longue 100x160

Width: 160cm Depth: 100cm Height: 87cm













#### Corner

Width: 100cm Depth: 100cm Height: 87cm

#### Armchair H 75

Width: 75cm Depth: 75cm Height: 65cm

#### Armchair H 87

Width: 75cm Depth: 88cm Height: 87cm













#### Pouf 100x100

Width: 100cm

#### Pouf 85x50

Width: 85cm

#### Pouf 75x50

Width: 75cm

Depth: 100cm Height: 40cm Depth: 50cm Height: 40cm Depth: 50cm Height: 40cm

# **Finishes**

### Feet



Materials, fabrics, leathers, colors and finishes are approximate and may slightly differ from actual ones. You can find the complete collection of Bonaldo fabrics and leathers on the website <a href="https://