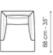

a 275

Width: 275cm Depth: 100cm Height: 87cm

#### Sofa 245 - 2 seats

Width: 245cm Depth: 100cm Height: 87cm

#### Sofa 245 - 3 seats

Width: 245cm Depth: 100cm Height: 87cm







#### Sofa 205

Width: 205cm Depth: 100cm Height: 87cm

#### Sofa 175

Width: 175cm Depth: 100cm Height: 87cm

#### End section sofa 225 - 2 seats

Width: 225cm Depth: 100cm Height: 87cm







#### End section sofa 225 - 3 seats

Width: 225cm

#### End section sofa 190

Width: 190cm

#### End section sofa 160

Width: 160cm

Depth: 100cm Height: 87cm Depth: 100cm Height: 87cm Depth: 100cm Height: 87cm







#### Meridiana 230x120

Width: 230cm Depth: 120cm Height: 87cm

#### Meridiana 210x100

Width: 210cm Depth: 100cm Height: 87cm

#### Chaise longue 100x160

Width: 160cm Depth: 100cm Height: 87cm













#### Corner

Width: 100cm Depth: 100cm Height: 87cm

#### Armchair H 75

Width: 75cm Depth: 75cm Height: 65cm

#### Armchair H 87

Width: 75cm Depth: 88cm Height: 87cm













#### Pouf 100x100

Width: 100cm

#### Pouf 85x50

Width: 85cm

#### Pouf 75x50

Width: 75cm

Depth: 100cm Height: 40cm Depth: 50cm Height: 40cm Depth: 50cm Height: 40cm

# **Finishes**

### Feet



Materials, fabrics, leathers, colors and finishes are approximate and may slightly differ from actual ones. You can find the complete collection of Bonaldo fabrics and leathers on the website <a href="https://bonaldo.biz">https://bonaldo.biz</a>