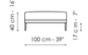

#### Pouf 100x100

Width: 100cm

#### Pouf 85x50

Width: 85cm

#### Pouf 75x50

Width: 75cm

Depth: 100cm Height: 40cm Depth: 50cm Height: 40cm Depth: 50cm Height: 40cm