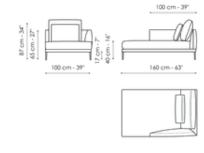

different tastes and needs for comfort. Particular care has also been used in the internal parts of the sofa: the feet can be in painted metal or upholstered in Capri leather.





### Data sheet



#### Sofa 275

Width: 275cm Depth: 100cm Height: 87cm

#### Sofa 245 - 2 seats

Width: 245cm Depth: 100cm Height: 87cm

#### Sofa 245 - 3 seats

Width: 245cm Depth: 100cm Height: 87cm







#### Sofa 205

Width: 205cm Depth: 100cm Height: 87cm

#### Sofa 175

Width: 175cm Depth: 100cm Height: 87cm

#### End section sofa 225 - 2 seats

Width: 225cm Depth: 100cm Height: 87cm







#### End section sofa 225 - 3 seats

Width: 225cm

#### End section sofa 190

Width: 190cm

#### End section sofa 160

Width: 160cm

Depth: 100cm Height: 87cm Depth: 100cm Height: 87cm Depth: 100cm Height: 87cm







#### Meridiana 230x120

Width: 230cm Depth: 120cm Height: 87cm

#### Meridiana 210x100

Width: 210cm Depth: 100cm Height: 87cm

#### Chaise longue 100x160

Width: 160cm Depth: 100cm Height: 87cm













#### Corner

Width: 100cm Depth: 100cm Height: 87cm

#### Armchair H 75

Width: 75cm Depth: 75cm Height: 65cm

#### Armchair H 87

Width: 75cm Depth: 88cm Height: 87cm













#### Pouf 100x100

Width: 100cm

#### Pouf 85x50

Width: 85cm

#### Pouf 75x50

Width: 75cm

Depth: 100cm Height: 40cm Depth: 50cm Height: 40cm Depth: 50cm Height: 40cm

# **Finishes**

### Feet



Materials, fabrics, leathers, colors and finishes are approximate and may slightly differ from actual ones. You can find the complete collection of Bonaldo fabrics and leathers on the website <a href="https://bo