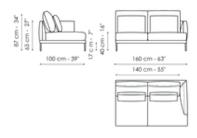

#### End section sofa 160

Width: 160cm

Depth: 100cm Height: 87cm Depth: 100cm Height: 87cm Depth: 100cm Height: 87cm