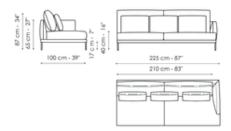

alanced volumes, adapts to a variety of environments,

sizes and styles and makes it possible to use the spaces in the best possible way.

The Paraiso classic designer sofa with removable upholstery in fabric or leather, is available in numerous versions: in addition to the linear sofa, it is indeed possible to create solutions with a chaise longue or corners, or combining comfortable pours, fully satisfying different tastes and needs for comfort. Particular care has also been used in the internal parts of the sofa: the feet can be in painted metal or upholstered in Capri leather.





### Data sheet



#### Sofa 275

Width: 275cm Depth: 100cm Height: 87cm

#### Sofa 245 - 2 seats

Width: 245cm Depth: 100cm Height: 87cm

#### Sofa 245 - 3 seats

Width: 245cm Depth: 100cm Height: 87cm







#### Sofa 205

Width: 205cm Depth: 100cm Height: 87cm

#### Sofa 175

Width: 175cm Depth: 100cm Height: 87cm

#### End section sofa 225 - 2 seats

Width: 225cm Depth: 100cm Height: 87cm







#### End section sofa 225 - 3 seats

Width: 225cm

#### End section sofa 190

Width: 190cm

#### End section sofa 160

Width: 160cm

Depth: 100cm Height: 87cm Depth: 100cm Height: 87cm Depth: 100cm Height: 87cm







#### Meridiana 230x120

Width: 230cm Depth: 120cm Height: 87cm

#### Meridiana 210x100

Width: 210cm Depth: 100cm Height: 87cm

#### Chaise longue 100x160

Width: 160cm Depth: 100cm Height: 87cm













#### Corner

Width: 100cm Depth: 100cm Height: 87cm

#### Armchair H 75

Width: 75cm Depth: 75cm Height: 65cm

#### Armchair H 87

Width: 75cm Depth: 88cm Height: 87cm