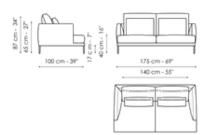

balanced volumes, adapts to a variety of environments,

sizes and styles and makes it possible to use the spaces in the best possible way.

The Paraiso classic designer sofa with removable upholstery in fabric or leather, is available in numerous versions: in addition to the linear sofa, it is indeed possible to create solutions with a chaise longue or corners, or combining comfortable pours, fully satisfying different tastes and needs for comfort. Particular care has also been used in the internal parts of the sofa: the feet can be in painted metal or upholstered in Capri leather.





### Data sheet



#### Sofa 275

Width: 275cm Depth: 100cm Height: 87cm

#### Sofa 245 - 2 seats

Width: 245cm Depth: 100cm Height: 87cm

#### Sofa 245 - 3 seats

Width: 245cm Depth: 100cm Height: 87cm







#### Sofa 205

Width: 205cm Depth: 100cm Height: 87cm

#### Sofa 175

Width: 175cm Depth: 100cm Height: 87cm

#### End section sofa 225 - 2 seats

Width: 225cm Depth: 100cm Height: 87cm







#### End section sofa 225 - 3 seats

Width: 225cm

#### End section sofa 190

Width: 190cm

#### End section sofa 160

Width: 160cm

Depth: 100cm Height: 87cm Depth: 100cm Height: 87cm Depth: 100cm Height: 87cm







#### Meridiana 230x120

Width: 230cm Depth: 120cm Height: 87cm

#### Meridiana 210x100

Width: 210cm Depth: 100cm Height: 87cm

#### Chaise longue 100x160

Width: 160cm Depth: 100cm Height: 87cm













#### Corner

Width: 100cm Depth: 100cm Height: 87cm

#### Armchair H 75

Width: 75cm Depth: 75cm Height: 65cm

#### Armchair H 87

Width: 75cm Depth: 88cm Height: 87cm