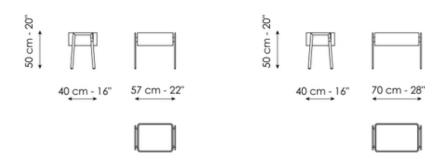

# Data sheet

#### Partout 57

Width: 40cm Depth: 57cm Height: 50cm

#### Partout 70

Width: 40cm Depth: 70cm Height: 50cm