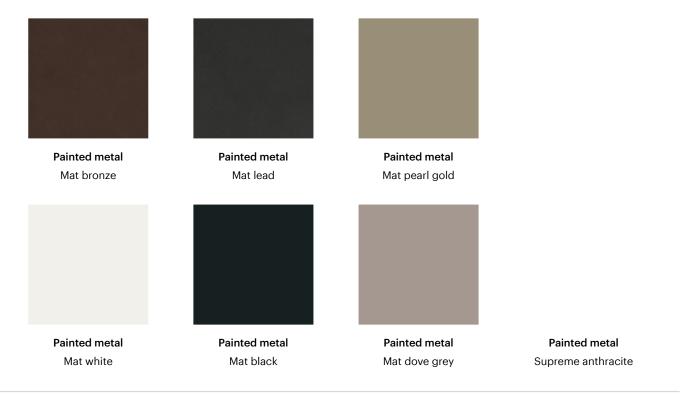

## **Finishes**

### Frame

Carrara

**Veneered wood**Walnut Canaletto

Marquinia

Veneered wood Coal ash

Materials, fabrics, leathers, colors and finishes are approximate and may slightly differ from actual ones. You can find the complete collection of Bonaldo fabrics and leathers on the website <a href="https://bonaldo.biz">https://bonaldo.biz</a>