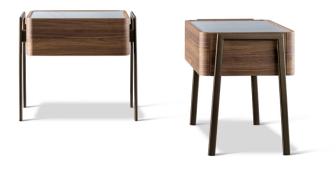

## **Partout**

Designer: Marconato and Zappa

Linear and rational in shape, the Partout bedside table is suitable for a wide range of furnishing styles in the sleeping area, in both single and double bedrooms. The design is based around an essential drawer container with rounded corners, made of wood and visually enhanced by the top which is available in marble or ceramic. The light and refined image of this section is further highlighted by the independent supporting frame, made up of an exposed metal trestle structure. Partout is available in two sizes, suitable for every space requirement.