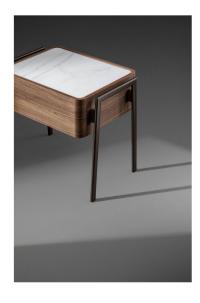

## **Partout**

Designer: Marconato and Zappa

Linear and rational in shape, the Partout bedside table is suitable for a wide range of furnishing styles in the sleeping area, in both single and double bedrooms. The design is based around an essential drawer container with rounded corners, made of wood and visually enhanced by the top which is available in marble or ceramic. The light and refined image of this section is further highlighted by the independent supporting frame, made up of an exposed metal trestle structure. Partout is available in two sizes, suitable for every space requirement.