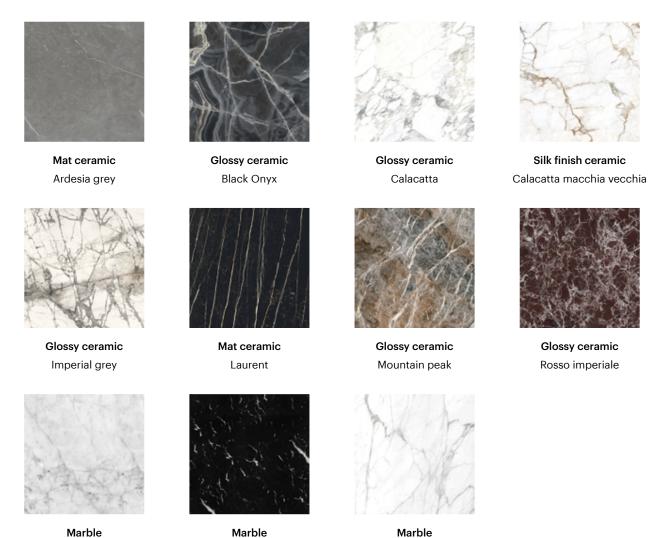

## **Finishes**

## Top

Calacatta

### Frame

Carrara

**Veneered wood**Walnut Canaletto

Marquinia

Veneered wood Coal ash

Materials, fabrics, leathers, colors and finishes are approximate and may slightly differ from actual ones. You can find the complete collection of Bonaldo fabrics and leathers on the website <a href="https://bonaldo.biz">https://bonaldo.biz</a>