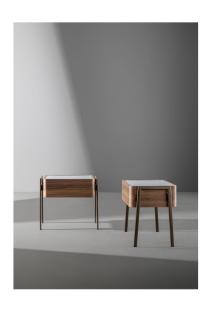

## **Partout**

Designer: Marconato and Zappa

Linear and rational in shape, the Partout bedside table is suitable for a wide range of furnishing styles in the sleeping area, in both single and double bedrooms. The design is based around an essential drawer container with rounded corners, made of wood and visually enhanced by the top which is available in marble or ceramic. The light and refined image of this section is further highlighted by the independent supporting frame, made up of an exposed metal trestle structure. Partout is available in two sizes, suitable for every space requirement.