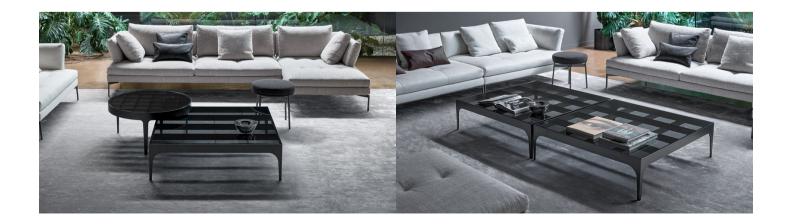

# Passy

Designer: Fabrice Berrux

The style of the designer glass coffee tables designed by Fabrice Berrux sums up a discreet elegance that is both structural and functional at the same time while drawing attention to a number of sophisticated details, most noticeably, the metal "chess board" structure that can be glimpsed under the glass top. The designer glass coffee table is available in different formats including square, rectangular and circular, which allow you to create countless furnishing solutions and combinations.