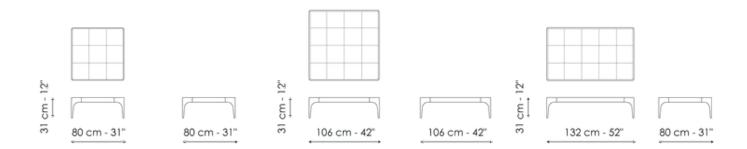

#### Passy 80x80

Width: 80cm Depth: 80cm Height: 31cm

#### Passy 106x106

Width: 106cm Depth: 106cm Height: 31cm

#### Passy 132x80

Width: 132cm Depth: 80cm Height: 31cm