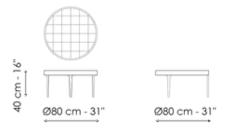

### **BONALDO**

# Passy

Designer: Fabrice Berrux



The style of the designer glass coffee tables designed by Fabrice Berrux sums up a discreet elegance that is both structural and functional at the same time while drawing attention to a number of sophisticated details, most noticeably, the metal "chess board" structure that can be glimpsed under the glass top. The designer glass coffee table is available in different formats including square, rectangular and circular, which allow you to create countless furnishing solutions and combinations.



## Data sheet



#### Passy 80x80

Width: 80cm Depth: 80cm Height: 31cm

#### Passy 106x106

Width: 106cm Depth: 106cm Height: 31cm

#### Passy 132x80

Width: 132cm Depth: 80cm Height: 31cm



#### Passy Ø80

Width: 80cm Depth: 80cm Height: 40cm

## **Finishes**

### Top



### Base



Materials, fabrics, leathers, colors and finishes are approximate and may slightly differ from actual ones. You can find the complete collection of Bonaldo fabrics and leathers on the website <a href="https://bonaldo.biz">https://bonaldo.biz</a>