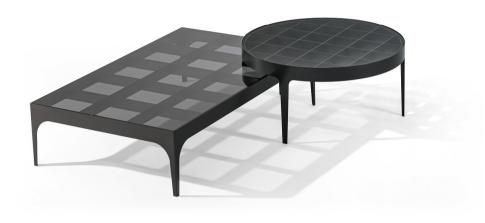

# Passy

Designer: Fabrice Berrux

The style of the designer glass coffee tables designed by Fabrice Berrux sums up a discreet elegance that is both structural and functional at the same time while drawing attention to a number of sophisticated details, most noticeably, the metal "chess board" structure that can be glimpsed under the glass top. The designer glass coffee table is available in different formats including square, rectangular and circular, which allow you to create countless furnishing solutions and combinations.