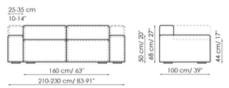

#### Sofa 210-230

Width: 210-230cm Depth: 100cm Height: 68cm

#### Sofa 190-210

Width: 190-210cm Depth: 100cm Height: 68cm