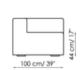

#### Penisola 100x100

Width: 100cm

Depth: 150cm Height: 68cm

Depth: 150cm Height: 44cm Depth: 100cm Height: 44cm