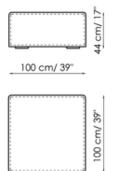

#### Penisola 100x100

Width: 100cm

Depth: 150cm Height: 68cm

Depth: 150cm Height: 44cm Depth: 100cm Height: 44cm

#### Pouf 100x100

Width: 100cm