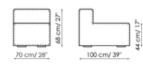

#### Semi-corner 240

Width: 240cm Depth: 141cm Height: 68cm

#### Semi-corner 190

Width: 190cm Depth: 130cm Height: 68cm