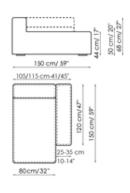

armrests and pours. The contours of the stitching, which surround the soft volumes of the seats, contrast with the more austere and geometric shapes of the frame with different seat depths: the result is a sofa that can adapt to any space and style requirement.



# Data sheet







#### Sofa 260-280

Width: 260-280cm Depth: 100cm Height: 68cm

#### Sofa 210-230

Width: 210-230cm Depth: 100cm Height: 68cm

#### Sofa 190-210

Width: 190-210cm Depth: 100cm Height: 68cm











#### End section sofa 235-245

Width: 235-245cm Depth: 100cm Height: 68cm

# End section sofa 185-195

Width: 185-195cm Depth: 100cm Height: 68cm

#### End section sofa 165-175

Width: 165-175cm Depth: 100cm Height: 68cm













Depth: 100cm Height: 68cm Depth: 100cm Height: 68cm Depth: 100cm Height: 68cm







#### Chaise longue 125-135x170

Width: 125-135cm Depth: 170cm Height: 68cm

# Chaise longue 105-115x150

Width: 105-115cm Depth: 150cm Height: 68cm

#### Central section 210

Width: 210cm Depth: 100cm Height: 68cm













#### Central section 160

Width: 160cm Depth: 100cm Height: 68cm

#### Central section 140

Width: 140cm Depth: 100cm Height: 68cm

#### **Central section 120**

Width: 120cm Depth: 125cm Height: 68cm







Width: 120cm

#### Central section 100

Width: 100cm

#### Central section 70

Width: 70cm

Depth: 100cm Height: 68cm Depth: 100cm Height: 68cm Depth: 125cm Height: 68cm







#### Central section 70 movable

Width: 70cm Depth: 125-150cm Height: 68cm

#### Central section 70

Width: 70cm Depth: 100cm Height: 68cm

#### Central section 70 movable

Width: 70cm