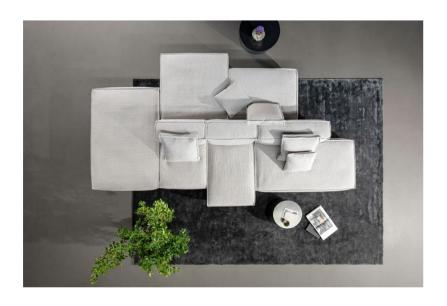

# Peanut B., Peanut B.X.

Great expressive value for a piece of furniture destined to stimulate our most creative and fanciful side; an enveloping softness which confers intense moments of relaxation day after day. Thanks to the many elements from which it is possible to choose, the Peanut B. design sofa for living rooms is an extremely versatile sofa which adapts to every style or space requirement. Peanut B. can also be arranged like an island and be placed at the centre of the room to create a space in which to socialise. There are also some elements available with a mechanism that allows the seat to be extended, for even more comfort. The removable upholstery is in fabric or leather, and can be chosen in a solid colour or with different colours and patterns for every module that composes the sofa, in this way offering a further opportunity of personalisation. The Peanut B. family of upholstered furniture has been expanded to include new elements that stimulate the creative and imaginative side of those who enjoy them. Thanks to new elements with asymmetrical, pentagonal and trapezoidal shapes, available in various dimensions and combinations with existing regular elements, Peanut B.X. becomes extremely versatile and customisable: an island of softness, a symbol of relaxation, the standout feature of the living area thanks to its unique personality. "Two-sided" design remains the distinctive element of the sofa's architecture, which is perfectly expressed by the inclusion of the new armrests and pours. The contours of the stitching, which surround the soft volumes of the seats, contrast with the more austere and geometric shapes of the frame with different seat depths: the result is a sofa that can adapt to any space and style requirement.