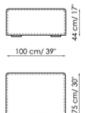

0cm

#### Central section 100

Width: 100cm

#### Central section 70

Width: 70cm

Depth: 100cm Height: 68cm Depth: 100cm Height: 68cm Depth: 125cm Height: 68cm







#### Central section 70 movable

Width: 70cm Depth: 125-150cm Height: 68cm

#### Central section 70

Width: 70cm Depth: 100cm Height: 68cm

#### Central section 70 movable

Width: 70cm Depth: 100-125cm Height: 68cm







# Backrest-corner depth 125

Width: 32cm Depth: 125cm Height: 68cm

# Backrest-corner depth 100

Width: 32cm Depth: 100cm Height: 68cm

# Chaise longue 150x70

Width: 70cm Depth: 150cm Height: 68cm







#### Penisola with backrest 100x150

Width: 100cm

#### Penisola 100x150

Width: 100cm

#### Penisola 100x100

Width: 100cm

Depth: 150cm Height: 68cm

Depth: 150cm Height: 44cm Depth: 100cm Height: 44cm







#### Penisola 100x75

Width: 100cm Depth: 75cm Height: 44cm

# High armrest 68x25

Width: 25cm Depth: 100cm Height: 68cm

# High armrest 68x35

Width: 35cm Depth: 100cm Height: 68cm







#### Low armrest 50x25

Width: 25cm Depth: 100cm Height: 50cm

#### Low armrest 50x35

Width: 35cm Depth: 100cm Height: 50cm

#### Pouf 100x150

Width: 100cm Depth: 150cm Height: 44cm







#### Pouf 100x100

Width: 100cm

#### Pouf 100x75

Width: 100cm

#### Pouf 93x75

Width: 93cm

Depth: 100cm Height: 44cm Depth: 75cm Height: 44cm Depth: 75cm Height: 44cm







# Feather cushion with edge

Width: 50cm Depth: -cm Height: 50cm

# Combination

Width: 380cm Depth: 175cm Height: 68cm

#### Combination

Width: 390cm Depth: 225cm Height: 68cm







#### Combination

Width: 342cm Depth: 250cm Height: