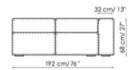

ment of the sofa's architecture, which is perfectly expressed by the inclusion of the new armrests and pours. The contours of the stitching, which surround the soft volumes of the seats, contrast with the more austere and geometric shapes of the frame with different seat depths: the result is a sofa that can adapt to any space and style requirement.



# Data sheet







#### Sofa 260-280

Width: 260-280cm Depth: 100cm Height: 68cm

#### Sofa 210-230

Width: 210-230cm Depth: 100cm Height: 68cm

#### Sofa 190-210

Width: 190-210cm Depth: 100cm Height: 68cm











#### End section sofa 235-245

Width: 235-245cm Depth: 100cm Height: 68cm

# End section sofa 185-195

Width: 185-195cm Depth: 100cm Height: 68cm

#### End section sofa 165-175

Width: 165-175cm Depth: 100cm Height: 68cm













Depth: 100cm Height: 68cm Depth: 100cm Height: 68cm Depth: 100cm Height: 68cm







#### Chaise longue 125-135x170

Width: 125-135cm Depth: 170cm Height: 68cm

# Chaise longue 105-115x150

Width: 105-115cm Depth: 150cm Height: 68cm

#### Central section 210

Width: 210cm Depth: 100cm Height: 68cm













#### Central section 160

Width: 160cm Depth: 100cm Height: 68cm

#### Central section 140

Width: 140cm Depth: 100cm Height: 68cm

#### **Central section 120**

Width: 120cm Depth: 125cm Height: 68cm







Width: 120cm

#### Central section 100

Width: 100cm

#### Central section 70

Width: 70cm

Depth: 100cm Height: 68cm Depth: 100cm Height: 68cm Depth: 125cm Height: 68cm







#### Central section 70 movable

Width: 70cm Depth: 125-150cm Height: 68cm

#### Central sectio