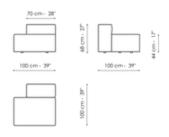

#### Central section 70

Width: 70cm

Depth: 100cm Height: 68cm Depth: 100cm Height: 68cm Depth: 125cm Height: 68cm