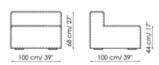

h: 190-210cm Depth: 100cm Height: 68cm











#### End section sofa 235-245

Width: 235-245cm Depth: 100cm Height: 68cm

# End section sofa 185-195

Width: 185-195cm Depth: 100cm Height: 68cm

#### End section sofa 165-175

Width: 165-175cm Depth: 100cm Height: 68cm













Depth: 100cm Height: 68cm Depth: 100cm Height: 68cm Depth: 100cm Height: 68cm







#### Chaise longue 125-135x170

Width: 125-135cm Depth: 170cm Height: 68cm

# Chaise longue 105-115x150

Width: 105-115cm Depth: 150cm Height: 68cm

#### Central section 210

Width: 210cm Depth: 100cm Height: 68cm













#### Central section 160

Width: 160cm Depth: 100cm Height: 68cm

#### Central section 140

Width: 140cm Depth: 100cm Height: 68cm

#### **Central section 120**

Width: 120cm Depth: 125cm Height: 68cm







Width: 120cm

#### Central section 100

Width: 100cm

#### Central section 70

Width: 70cm

Depth: 100cm Height: 68cm Depth: 100cm Height: 68cm Depth: 125cm Height: 68cm







#### Central section 70 movable

Width: 70cm Depth: 125-150cm Height: 68cm

#### Central section 70

Width: 70cm Depth: 100cm Height: 68cm

#### Central section 70 movable

Width: 70cm Depth: 100-125cm Height: 68cm







# Backrest-corner depth 125

Width: 32cm Depth: 125cm Height: 68cm

# Backrest-corner depth 100

Width: 32cm Depth: 100cm Height: 68cm

# Chaise longue 150x70

Width: 70cm Depth: 150cm Height: 68cm







#### Penisola with backrest 100x150

Width: 100cm

#### Penisola 100x150

Width: 100cm

#### Penisola 100x100

Width: 100cm

Depth: 150cm Height: 68cm

Depth: 150cm Height: 44cm Depth: 100cm H