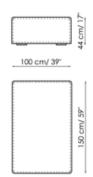

tral section 160

Width: 160cm Depth: 100cm Height: 68cm

#### Central section 140

Width: 140cm Depth: 100cm Height: 68cm

#### **Central section 120**

Width: 120cm Depth: 125cm Height: 68cm







Width: 120cm

#### Central section 100

Width: 100cm

#### Central section 70

Width: 70cm

Depth: 100cm Height: 68cm Depth: 100cm Height: 68cm Depth: 125cm Height: 68cm







#### Central section 70 movable

Width: 70cm Depth: 125-150cm Height: 68cm

#### Central section 70

Width: 70cm Depth: 100cm Height: 68cm

#### Central section 70 movable

Width: 70cm Depth: 100-125cm Height: 68cm







# Backrest-corner depth 125

Width: 32cm Depth: 125cm Height: 68cm

# Backrest-corner depth 100

Width: 32cm Depth: 100cm Height: 68cm

# Chaise longue 150x70

Width: 70cm Depth: 150cm Height: 68cm







#### Penisola with backrest 100x150

Width: 100cm

#### Penisola 100x150

Width: 100cm

#### Penisola 100x100

Width: 100cm

Depth: 150cm Height: 68cm

Depth: 150cm Height: 44cm Depth: 100cm Height: 44cm







#### Penisola 100x75

Width: 100cm Depth: 75cm Height: 44cm

# High armrest 68x25

Width: 25cm Depth: 100cm Height: 68cm

# High armrest 68x35

Width: 35cm Depth: 100cm Height: 68cm







#### Low armrest 50x25

Width: 25cm Depth: 100cm Height: 50cm

#### Low armrest 50x35

Width: 35cm Depth: 100cm Height: 50cm

#### Pouf 100x150

Width: 100cm Depth: 150cm Height: 44cm







#### Pouf 100x100

Width: 100cm

#### Pouf 100x75

Width: 100cm

#### Pouf 93x75

Width: 93cm

Depth: 100cm Height: 44cm Depth: 75cm Height: 44cm Depth: 75cm Height: 44cm







# Feather cushion with edge