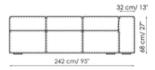

element of the sofa's architecture, which is perfectly expressed by the inclusion of the new armrests and pours. The contours of the stitching, which surround the soft volumes of the seats, contrast with the more austere and geometric shapes of the frame with different seat depths: the result is a sofa that can adapt to any space and style requirement.



# Data sheet







#### Sofa 260-280

Width: 260-280cm Depth: 100cm Height: 68cm

#### Sofa 210-230

Width: 210-230cm Depth: 100cm Height: 68cm

#### Sofa 190-210

Width: 190-210cm Depth: 100cm Height: 68cm











#### End section sofa 235-245

Width: 235-245cm Depth: 100cm Height: 68cm

# End section sofa 185-195

Width: 185-195cm Depth: 100cm Height: 68cm

#### End section sofa 165-175

Width: 165-175cm Depth: 100cm Height: 68cm













Depth: 100cm Height: 68cm Depth: 100cm Height: 68cm Depth: 100cm Height: 68cm







#### Chaise longue 125-135x170

Width: 125-135cm Depth: 170cm Height: 68cm

# Chaise longue 105-115x150

Width: 105-115cm Depth: 150cm Height: 68cm

#### Central section 210

Width: 210cm Depth: 100cm Height: 68cm













#### Central section 160

Width: 160cm Depth: 100cm Height: 68cm

#### Central section 140

Width: 140cm Depth: 100cm Height: 68cm

#### **Central section 120**

Width: 120cm Depth: 125cm Height: 68cm







Width: 120cm

#### Central section 100

Width: 100cm

#### Central section 70

Width: 70cm

Depth: 100cm Height: 68cm Depth: 100cm Height: 68cm Depth: 125cm Height: 68cm







#### Central section 70 movable

Width: 70cm Depth: 125-150cm Height: 68cm

#### Central se