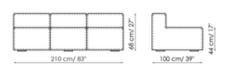

rmrests and pours. The contours of the stitching, which surround the soft volumes of the seats, contrast with the more austere and geometric shapes of the frame with different seat depths: the result is a sofa that can adapt to any space and style requirement.



# Data sheet







#### Sofa 260-280

Width: 260-280cm Depth: 100cm Height: 68cm

#### Sofa 210-230

Width: 210-230cm Depth: 100cm Height: 68cm

#### Sofa 190-210

Width: 190-210cm Depth: 100cm Height: 68cm











#### End section sofa 235-245

Width: 235-245cm Depth: 100cm Height: 68cm

# End section sofa 185-195

Width: 185-195cm Depth: 100cm Height: 68cm

#### End section sofa 165-175

Width: 165-175cm Depth: 100cm Height: 68cm













Depth: 100cm Height: 68cm Depth: 100cm Height: 68cm Depth: 100cm Height: 68cm







#### Chaise longue 125-135x170

Width: 125-135cm Depth: 170cm Height: 68cm

# Chaise longue 105-115x150

Width: 105-115cm Depth: 150cm Height: 68cm

#### Central section 210

Width: 210cm Depth: 100cm Height: 68cm













#### Central section 160

Width: 160cm Depth: 100cm Height: 68cm

#### Central section 140

Width: 140cm Depth: 100cm Height: 68cm

#### **Central section 120**

Width: 120cm Depth: 125cm Height: 68cm







Width: 120cm

#### Central section 100

Width: 100cm

#### Central section 70

Width: 70cm

Depth: 100cm Height: 68cm Depth: 100cm Height: 68cm Depth: 125cm Height: 68cm







#### Central section 70 movable

Width: 70cm Depth: 125-150cm Height: 68cm

#### Central section 70

Width: 70cm Depth: 100cm Height: 68cm

#### Central section 70 movable

Width: 70cm D