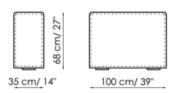

#### Central section 100

Width: 100cm

#### Central section 70

Width: 70cm

Depth: 100cm Height: 68cm Depth: 100cm Height: 68cm Depth: 125cm Height: 68cm







#### Central section 70 movable

Width: 70cm Depth: 125-150cm Height: 68cm

#### Central section 70

Width: 70cm Depth: 100cm Height: 68cm

#### Central section 70 movable

Width: 70cm Depth: 100-125cm Height: 68cm







# Backrest-corner depth 125

Width: 32cm Depth: 125cm Height: 68cm

# Backrest-corner depth 100

Width: 32cm Depth: 100cm Height: 68cm

# Chaise longue 150x70

Width: 70cm Depth: 150cm Height: 68cm







#### Penisola with backrest 100x150

Width: 100cm

#### Penisola 100x150

Width: 100cm

#### Penisola 100x100

Width: 100cm

Depth: 150cm Height: 68cm

Depth: 150cm Height: 44cm Depth: 100cm Height: 44cm







#### Penisola 100x75

Width: 100cm Depth: 75cm Height: 44cm

# High armrest 68x25

Width: 25cm Depth: 100cm Height: 68cm

# High armrest 68x35

Width: 35cm Depth: 100cm Height: 68cm







#### Low armrest 50x25

Width: 25cm Depth: 100cm Height: 50cm

#### Low armrest 50x35

Width: 35cm Depth: 100cm Height: 50cm

#### Pouf 100x150

Width: 100cm Depth: 150cm Height: 44cm







#### Pouf 100x100

Width: 100cm

#### Pouf 100x75

Width: 100cm

#### Pouf 93x75

Width: 93cm

Depth: 100cm Height: 44cm Depth: 75cm Height: 44cm Depth: 75cm Height: 44cm







# Feather cushion with edge

Width: 50cm Depth: -cm Height: 50cm

# Combination

Width: 380cm Depth: 175cm Height: 68cm

#### Combination

Width: 390cm Depth: 225cm Height: 68cm







#### Combination

Width: 342cm Depth: 250cm Height: 68c