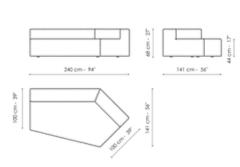

Depth: 150cm Height: 44cm Depth: 100cm Height: 44cm







#### Penisola 100x75

Width: 100cm Depth: 75cm Height: 44cm

# High armrest 68x25

Width: 25cm Depth: 100cm Height: 68cm

# High armrest 68x35

Width: 35cm Depth: 100cm Height: 68cm







#### Low armrest 50x25

Width: 25cm Depth: 100cm Height: 50cm

#### Low armrest 50x35

Width: 35cm Depth: 100cm Height: 50cm

#### Pouf 100x150

Width: 100cm Depth: 150cm Height: 44cm







#### Pouf 100x100

Width: 100cm

#### Pouf 100x75

Width: 100cm

#### Pouf 93x75

Width: 93cm

Depth: 100cm Height: 44cm Depth: 75cm Height: 44cm Depth: 75cm Height: 44cm







# Feather cushion with edge

Width: 50cm Depth: -cm Height: 50cm

# Combination

Width: 380cm Depth: 175cm Height: 68cm

#### Combination

Width: 390cm Depth: 225cm Height: 68cm







#### Combination

Width: 342cm Depth: 250cm Height: 68cm

#### Semi-corner 240

Width: 240cm Depth: 141cm Height: 68cm

#### Semi-corner 190

Width: 190cm Depth: 130cm Height: 68cm







#### Trapezium 180

Width: 180cm

#### Trapezium 140

Width: 140cm

#### Penisola

Width: 100cm

Depth: 125cm Height: 68cm Depth: 125cm Height: 68cm Depth: 100cm Height: 68cm







# Large armrest

Width: 50cm Depth: 100cm Height: 50cm

# Combination

Width: 380cm Depth: 130cm Height: 68cm

# Combination

Width: 390cm Depth: 141cm Height: 68cm





# Combination

Width: 364cm Depth: 265cm Height: 68cm

#### Combination

Width: 440cm Depth: 250cm Height: 68cm

# **Finishes**

# Feet



Wood Anthracite grey

Materials, fabrics, leathers, colors and finishes are approximate and may slightly differ from