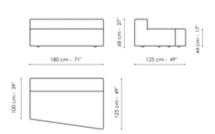

igh armrest 68x35

Width: 35cm Depth: 100cm Height: 68cm







#### Low armrest 50x25

Width: 25cm Depth: 100cm Height: 50cm

#### Low armrest 50x35

Width: 35cm Depth: 100cm Height: 50cm

#### Pouf 100x150

Width: 100cm Depth: 150cm Height: 44cm







#### Pouf 100x100

Width: 100cm

#### Pouf 100x75

Width: 100cm

#### Pouf 93x75

Width: 93cm

Depth: 100cm Height: 44cm Depth: 75cm Height: 44cm Depth: 75cm Height: 44cm







# Feather cushion with edge

Width: 50cm Depth: -cm Height: 50cm

# Combination

Width: 380cm Depth: 175cm Height: 68cm

#### Combination

Width: 390cm Depth: 225cm Height: 68cm







#### Combination

Width: 342cm Depth: 250cm Height: 68cm

#### Semi-corner 240

Width: 240cm Depth: 141cm Height: 68cm

#### Semi-corner 190

Width: 190cm Depth: 130cm Height: 68cm







#### Trapezium 180

Width: 180cm

#### Trapezium 140

Width: 140cm

#### Penisola

Width: 100cm

Depth: 125cm Height: 68cm Depth: 125cm Height: 68cm Depth: 100cm Height: 68cm







# Large armrest

Width: 50cm Depth: 100cm Height: 50cm

# Combination

Width: 380cm Depth: 130cm Height: 68cm

# Combination

Width: 390cm Depth: 141cm Height: 68cm





# Combination

Width: 364cm Depth: 265cm Height: 68cm

#### Combination

Width: 440cm Depth: 250cm Height: 68cm

# **Finishes**

# Feet



Wood Anthracite grey

Materials, fabrics, leathers, colors and finishes are approximate and may slightly differ from actual ones. You can find the complete collection of Bonaldo fabrics and leathers on the website <a href="https://bonaldo.biz">https://bonaldo.biz</a>