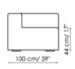

#### Penisola 100x100

Width: 100cm

Depth: 150cm Height: 68cm

Depth: 150cm Height: 44cm Depth: 100cm Height: 44cm