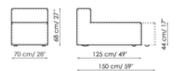

# Combination

Width: 380cm Depth: 175cm Height: 68cm

# Combination

Width: 380cm Depth: 130cm Height: 68cm