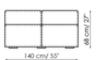

apt to any space and style requirement.



# Data sheet







#### Sofa 260-280

Width: 260-280cm Depth: 100cm Height: 68cm

#### Sofa 210-230

Width: 210-230cm Depth: 100cm Height: 68cm

#### Sofa 190-210

Width: 190-210cm Depth: 100cm Height: 68cm











#### End section sofa 235-245

Width: 235-245cm Depth: 100cm Height: 68cm

# End section sofa 185-195

Width: 185-195cm Depth: 100cm Height: 68cm

#### End section sofa 165-175

Width: 165-175cm Depth: 100cm Height: 68cm













Depth: 100cm Height: 68cm Depth: 100cm Height: 68cm Depth: 100cm Height: 68cm







#### Chaise longue 125-135x170

Width: 125-135cm Depth: 170cm Height: 68cm

# Chaise longue 105-115x150

Width: 105-115cm Depth: 150cm Height: 68cm

#### Central section 210

Width: 210cm Depth: 100cm Height: 68cm













#### Central section 160

Width: 160cm Depth: 100cm Height: 68cm

#### Central section 140

Width: 140cm Depth: 100cm Height: 68cm

#### **Central section 120**

Width: 120cm Depth: 125cm Height: 68cm







Width: 120cm

#### Central section 100

Width: 100cm

#### Central section 70

Width: 70cm

Depth: 100cm Height: 68cm Depth: 100cm Height: 68cm Depth: 125cm Height: 68cm







#### Central section 70 movable

Width: 70cm Depth: 125-150cm Height: 68cm

#### Central section 70

Width: 70cm Depth: 100cm Height: 68cm

#### Central section 70 movable

Width: 70cm Depth: 100-125cm Height: 68cm







# Backrest-corner depth 125

Width: 32cm Depth: 125cm Height: 68cm

# Backrest-corner depth 100

Width: 32cm Depth: 100cm Height: 68cm

# Chaise longue 150x70

Width: 70cm Depth: 150cm