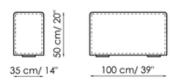

#### Low armrest 50x25

Width: 25cm Depth: 100cm Height: 50cm

#### Low armrest 50x35

Width: 35cm Depth: 100cm Height: 50cm