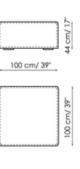

#### Penisola 100x100

Width: 100cm

Depth: 150cm Height: 68cm

Depth: 150cm Height: 44cm Depth: 100cm Height: 44cm

#### Penisola 100x75

Width: 100cm Depth: 75cm Height: 44cm