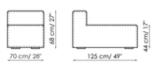

#### Chaise longue 125-135x170

Width: 125-135cm Depth: 170cm Height: 68cm

#### Central section 70

Width: 70cm

Depth: 100cm Height: 68cm Depth: 100cm Height: 68cm Depth: 125cm Height: 68cm