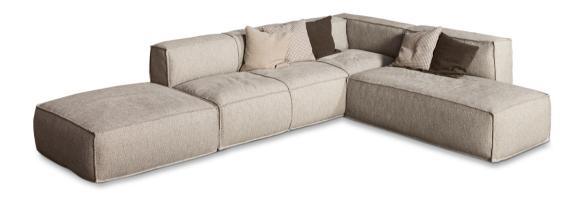

# Peanut B., Peanut B.X.

Great expressive value for a piece of furniture destined to stimulate our most creative and fanciful side; an enveloping softness which confers intense moments of relaxation day after day. Thanks to the many elements from which it is possible to choose, the Peanut B. design sofa for living rooms is an extremely versatile sofa which adapts to every style or space requirement. Peanut B. can also be arranged like an island and be placed at the centre of the room to create a space in which to socialise. There are also some elements available with a mechanism that allows the seat to be extended, for even more comfort. The removable upholstery is in fabric or leather, and can be chosen in a solid colour or with different colours and patterns for every module that composes the sofa, in this way offering a further opportunity of personalisation. The Peanut B. family of upholstered furniture has been expanded to include new elements that stimulate the creative and imaginative side of those who enjoy them. Thanks to new elements with asymmetrical, pentagonal and trapezoidal shapes, available in various dimensions and combinations with existing regular elements, Peanut B.X. becomes extremely versatile and customisable: an island of softness, a symbol of relaxation, the standout feature of the living area thanks to its unique personality. "Two-sided" design remains the distinctive element of the sofa's architecture, which is perfectly expressed by the inclusion of the new armrests and pours. The contours of the stitching, which surround the soft volumes of the seats, contrast with the more austere and geometric shapes of the frame with different seat depths: the result is a sofa that can adapt to any space and style requirement.