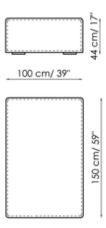

#### Penisola with backrest 100x150

Width: 100cm

#### Penisola 100x150

Width: 100cm

#### Penisola 100x100

Width: 100cm

Depth: 150cm Height: 68cm

Depth: 150cm Height: 44cm Depth: 100cm Height: 44cm

#### Penisola 100x75

Width: 100cm Depth: 75cm Height: 44cm