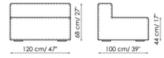

#### Central section 160

Width: 160cm Depth: 100cm Height: 68cm

#### Penisola 100x100

Width: 100cm

Depth: 150cm Height: 68cm

Depth: 150cm Height: 44cm Depth: 100cm Height: 44cm