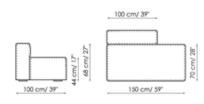

#### Low armrest 50x25

Width: 25cm Depth: 100cm Height: 50cm

#### Low armrest 50x35

Width: 35cm Depth: 100cm Height: 50cm