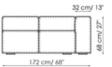

#### End section sofa 165-175

Width: 165-175cm Depth: 100cm Height: 68cm

Depth: 100cm Height: 68cm Depth: 100cm Height: 68cm Depth: 100cm Height: 68cm