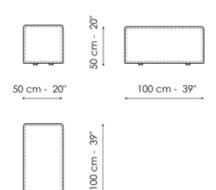

: 50cm

#### Pouf 100x150

Width: 100cm Depth: 150cm Height: 44cm







#### Pouf 100x100

Width: 100cm

#### Pouf 100x75

Width: 100cm

#### Pouf 93x75

Width: 93cm

Depth: 100cm Height: 44cm Depth: 75cm Height: 44cm Depth: 75cm Height: 44cm







# Feather cushion with edge

Width: 50cm Depth: -cm Height: 50cm

# Combination

Width: 380cm Depth: 175cm Height: 68cm

#### Combination

Width: 390cm Depth: 225cm Height: 68cm







#### Combination

Width: 342cm Depth: 250cm Height: 68cm

#### Semi-corner 240

Width: 240cm Depth: 141cm Height: 68cm

#### Semi-corner 190

Width: 190cm Depth: 130cm Height: 68cm







#### Trapezium 180

Width: 180cm

#### Trapezium 140

Width: 140cm

#### Penisola

Width: 100cm

Depth: 125cm Height: 68cm Depth: 125cm Height: 68cm Depth: 100cm Height: 68cm







# Large armrest

Width: 50cm Depth: 100cm Height: 50cm

# Combination

Width: 380cm Depth: 130cm Height: 68cm

# Combination

Width: 390cm Depth: 141cm Height: 68cm





# Combination

Width: 364cm Depth: 265cm Height: 68cm

#### Combination

Width: 440cm Depth: 250cm Height: 68cm

# **Finishes**

# Feet



Wood Anthracite grey

Materials, fabrics, leathers, colors and finishes are approximate and may slightly differ from actual ones. You can find the complete collection of Bonaldo fabrics and leathers on the website <a href="https://bonaldo.biz">https://bonaldo.biz</a>