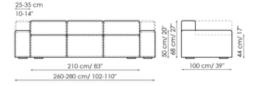

#### Sofa 260-280

Width: 260-280cm Depth: 100cm Height: 68cm

#### Sofa 210-230

Width: 210-230cm Depth: 100cm Height: 68cm