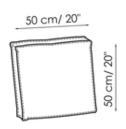

0cm Depth: 150cm Height: 68cm







#### Penisola with backrest 100x150

Width: 100cm

#### Penisola 100x150

Width: 100cm

#### Penisola 100x100

Width: 100cm

Depth: 150cm Height: 68cm

Depth: 150cm Height: 44cm Depth: 100cm Height: 44cm







#### Penisola 100x75

Width: 100cm Depth: 75cm Height: 44cm

# High armrest 68x25

Width: 25cm Depth: 100cm Height: 68cm

# High armrest 68x35

Width: 35cm Depth: 100cm Height: 68cm







#### Low armrest 50x25

Width: 25cm Depth: 100cm Height: 50cm

#### Low armrest 50x35

Width: 35cm Depth: 100cm Height: 50cm

#### Pouf 100x150

Width: 100cm Depth: 150cm Height: 44cm







#### Pouf 100x100

Width: 100cm

#### Pouf 100x75

Width: 100cm

#### Pouf 93x75

Width: 93cm

Depth: 100cm Height: 44cm Depth: 75cm Height: 44cm Depth: 75cm Height: 44cm







# Feather cushion with edge

Width: 50cm Depth: -cm Height: 50cm

# Combination

Width: 380cm Depth: 175cm Height: 68cm

#### Combination

Width: 390cm Depth: 225cm Height: 68cm







#### Combination

Width: 342cm Depth: 250cm Height: 68cm

#### Semi-corner 240

Width: 240cm Depth: 141cm Height: 68cm

#### Semi-corner 190

Width: 190cm Depth: 130cm Height: 68cm







#### Trapezium 180

Width: 180cm

#### Trapezium 140

Width: 140cm

#### Penisola

Width: 100cm

Depth: 125cm Height: 68cm Depth: 125cm Height: 68cm Depth: 100cm Height: 68cm







# Large armrest

Width: 50cm Depth: 100cm Height: 50cm

# Combination

Width: 380cm Depth: 130cm Height: 68cm

# Combination

Width: 390cm Depth: 141cm Height: 68cm





# Combination

Width: 364cm Depth: 265cm Height: 68cm

#### Combinati