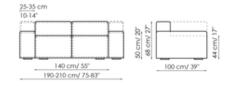

d imaginative side of those who enjoy them. Thanks to new elements with asymmetrical, pentagonal and trapezoidal shapes, available in various dimensions and combinations with existing regular elements, Peanut B.X. becomes extremely versatile and customisable: an island of softness, a symbol of relaxation, the standout feature of the living area thanks to its unique personality. "Two-sided" design remains the distinctive element of the sofa's architecture, which is perfectly expressed by the inclusion of the new armrests and pours. The contours of the stitching, which surround the soft volumes of the seats, contrast with the more austere and geometric shapes of the frame with different seat depths: the result is a sofa that can adapt to any space and style requirement.



# Data sheet







#### Sofa 260-280

Width: 260-280cm Depth: 100cm Height: 68cm

#### Sofa 210-230

Width: 210-230cm Depth: 100cm Height: 68cm

#### Sofa 190-210

Width: 190-210cm Depth: 100cm Height: 68cm











#### End section sofa 235-245

Width: 235-245cm Depth: 100cm Height: 68cm

# End section sofa 185-195

Width: 185-195cm Depth: 100cm Height: 68cm

#### End section sofa 165-175

Width: 165-175cm Depth: 100cm Height: 68cm













Depth: 100cm Height: 68cm Depth: 100cm Height: 68cm Depth: 100cm Height: 68cm







#### Chaise longue 125-135x170

Width: 125-135cm Depth: 170cm Height: 68cm

# Chaise longue 105-115x150

Width: 105-115cm Depth: 150cm Height: 68cm

#### Central section 210

Width: 210cm Depth: 100cm Height: 68cm













#### Central section 160

Width: 160cm Depth: 100cm H