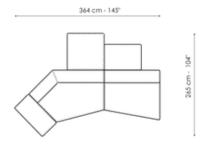

h: 100cm Height: 44cm Depth: 75cm Height: 44cm Depth: 75cm Height: 44cm







# Feather cushion with edge

Width: 50cm Depth: -cm Height: 50cm

# Combination

Width: 380cm Depth: 175cm Height: 68cm

#### Combination

Width: 390cm Depth: 225cm Height: 68cm







#### Combination

Width: 342cm Depth: 250cm Height: 68cm

#### Semi-corner 240

Width: 240cm Depth: 141cm Height: 68cm

#### Semi-corner 190

Width: 190cm Depth: 130cm Height: 68cm







#### Trapezium 180

Width: 180cm

#### Trapezium 140

Width: 140cm

#### Penisola

Width: 100cm

Depth: 125cm Height: 68cm Depth: 125cm Height: 68cm Depth: 100cm Height: 68cm







# Large armrest

Width: 50cm Depth: 100cm Height: 50cm

# Combination

Width: 380cm Depth: 130cm Height: 68cm

# Combination

Width: 390cm Depth: 141cm Height: 68cm





# Combination

Width: 364cm Depth: 265cm Height: 68cm

#### Combination

Width: 440cm Depth: 250cm Height: 68cm

# **Finishes**

# Feet



Wood Anthracite grey

Materials, fabrics, leathers, colors and finishes are approximate and may slightly differ from actual ones. You can find the complete collection of Bonaldo fabrics and leathers on the website <a href="https://bonaldo.biz">https://bonaldo.biz</a>