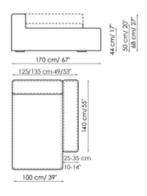

ew armrests and pours. The contours of the stitching, which surround the soft volumes of the seats, contrast with the more austere and geometric shapes of the frame with different seat depths: the result is a sofa that can adapt to any space and style requirement.



# Data sheet







#### Sofa 260-280

Width: 260-280cm Depth: 100cm Height: 68cm

#### Sofa 210-230

Width: 210-230cm Depth: 100cm Height: 68cm

#### Sofa 190-210

Width: 190-210cm Depth: 100cm Height: 68cm











#### End section sofa 235-245

Width: 235-245cm Depth: 100cm Height: 68cm

# End section sofa 185-195

Width: 185-195cm Depth: 100cm Height: 68cm

#### End section sofa 165-175

Width: 165-175cm Depth: 100cm Height: 68cm













Depth: 100cm Height: 68cm Depth: 100cm Height: 68cm Depth: 100cm Height: 68cm







#### Chaise longue 125-135x170

Width: 125-135cm Depth: 170cm Height: 68cm

# Chaise longue 105-115x150

Width: 105-115cm Depth: 150cm Height: 68cm

#### Central section 210

Width: 210cm Depth: 100cm Height: 68cm













#### Central section 160

Width: 160cm Depth: 100cm Height: 68cm

#### Central section 140

Width: 140cm Depth: 100cm Height: 68cm

#### **Central section 120**

Width: 120cm Depth: 125cm Height: 68cm







Width: 120cm

#### Central section 100

Width: 100cm

#### Central section 70

Width: 70cm

Depth: 100cm Height: 68cm Depth: 100cm Height: 68cm Depth: 125cm Height: 68cm







#### Central section 70 movable

Width: 70cm Depth: 125-150cm Height: 68cm

#### Central section 70

Width: 70cm Depth: 100cm Height: 68cm

#### Central section 70 movable

Width: 70