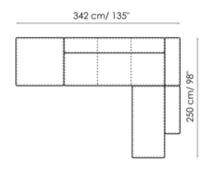

cm

Depth: 150cm Height: 44cm Depth: 100cm Height: 44cm







#### Penisola 100x75

Width: 100cm Depth: 75cm Height: 44cm

# High armrest 68x25

Width: 25cm Depth: 100cm Height: 68cm

# High armrest 68x35

Width: 35cm Depth: 100cm Height: 68cm







#### Low armrest 50x25

Width: 25cm Depth: 100cm Height: 50cm

#### Low armrest 50x35

Width: 35cm Depth: 100cm Height: 50cm

#### Pouf 100x150

Width: 100cm Depth: 150cm Height: 44cm







#### Pouf 100x100

Width: 100cm

#### Pouf 100x75

Width: 100cm

#### Pouf 93x75

Width: 93cm

Depth: 100cm Height: 44cm Depth: 75cm Height: 44cm Depth: 75cm Height: 44cm







# Feather cushion with edge

Width: 50cm Depth: -cm Height: 50cm

# Combination

Width: 380cm Depth: 175cm Height: 68cm

#### Combination

Width: 390cm Depth: 225cm Height: 68cm







#### Combination

Width: 342cm Depth: 250cm Height: 68cm

#### Semi-corner 240

Width: 240cm Depth: 141cm Height: 68cm

#### Semi-corner 190

Width: 190cm Depth: 130cm Height: 68cm







#### Trapezium 180

Width: 180cm

#### Trapezium 140

Width: 140cm

#### Penisola

Width: 100cm

Depth: 125cm Height: 68cm Depth: 125cm Height: 68cm Depth: 100cm Height: 68cm







# Large armrest

Width: 50cm Depth: 100cm Height: 50cm

# Combination

Width: 380cm Depth: 130cm Height: 68cm

# Combination

Width: 390cm Depth: 141cm Height: 68cm





# Combination

Width: 364cm Depth: 265cm Height: 68cm

#### Combination

Width: 440cm Depth: 250cm Height: 68cm

# **Finishes**

# Feet



Wood Anthracite grey

Materials, fabrics, leathers, colors and finishes are approximate and may slightly differ fro