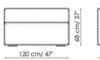

to any space and style requirement.



# Data sheet







#### Sofa 260-280

Width: 260-280cm Depth: 100cm Height: 68cm

#### Sofa 210-230

Width: 210-230cm Depth: 100cm Height: 68cm

#### Sofa 190-210

Width: 190-210cm Depth: 100cm Height: 68cm











#### End section sofa 235-245

Width: 235-245cm Depth: 100cm Height: 68cm

# End section sofa 185-195

Width: 185-195cm Depth: 100cm Height: 68cm

#### End section sofa 165-175

Width: 165-175cm Depth: 100cm Height: 68cm













Depth: 100cm Height: 68cm Depth: 100cm Height: 68cm Depth: 100cm Height: 68cm







#### Chaise longue 125-135x170

Width: 125-135cm Depth: 170cm Height: 68cm

# Chaise longue 105-115x150

Width: 105-115cm Depth: 150cm Height: 68cm

#### Central section 210

Width: 210cm Depth: 100cm Height: 68cm













#### Central section 160

Width: 160cm Depth: 100cm Height: 68cm

#### Central section 140

Width: 140cm Depth: 100cm Height: 68cm

#### **Central section 120**

Width: 120cm Depth: 125cm Height: 68cm







Width: 120cm

#### Central section 100

Width: 100cm

#### Central section 70

Width: 70cm

Depth: 100cm Height: 68cm Depth: 100cm Height: 68cm Depth: 125cm Height: 68cm







#### Central section 70 movable

Width: 70cm Depth: 125-150cm Height: 68cm

#### Central section 70

Width: 70cm Depth: 100cm Height: 68cm

#### Central section 70 movable

Width: 70cm Depth: 100-125cm Height: 68cm







# Backrest-corner depth 125

Width: 32cm Depth: 125cm Height: 68cm

# Backrest-corner depth 100

Width: 32cm Depth: 100cm Height: 68cm

# Chaise longue 150x70

Width: 70cm Depth: 150cm Heig