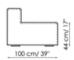

# High armrest 68x25

Width: 25cm Depth: 100cm Height: 68cm

# High armrest 68x35

Width: 35cm Depth: 100cm Height: 68cm