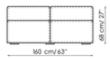

n adapt to any space and style requirement.



# Data sheet







#### Sofa 260-280

Width: 260-280cm Depth: 100cm Height: 68cm

#### Sofa 210-230

Width: 210-230cm Depth: 100cm Height: 68cm

#### Sofa 190-210

Width: 190-210cm Depth: 100cm Height: 68cm











#### End section sofa 235-245

Width: 235-245cm Depth: 100cm Height: 68cm

# End section sofa 185-195

Width: 185-195cm Depth: 100cm Height: 68cm

#### End section sofa 165-175

Width: 165-175cm Depth: 100cm Height: 68cm













Depth: 100cm Height: 68cm Depth: 100cm Height: 68cm Depth: 100cm Height: 68cm







#### Chaise longue 125-135x170

Width: 125-135cm Depth: 170cm Height: 68cm

# Chaise longue 105-115x150

Width: 105-115cm Depth: 150cm Height: 68cm

#### Central section 210

Width: 210cm Depth: 100cm Height: 68cm













#### Central section 160

Width: 160cm Depth: 100cm Height: 68cm

#### Central section 140

Width: 140cm Depth: 100cm Height: 68cm

#### **Central section 120**

Width: 120cm Depth: 125cm Height: 68cm







Width: 120cm

#### Central section 100

Width: 100cm

#### Central section 70

Width: 70cm

Depth: 100cm Height: 68cm Depth: 100cm Height: 68cm Depth: 125cm Height: 68cm







#### Central section 70 movable

Width: 70cm Depth: 125-150cm Height: 68cm

#### Central section 70

Width: 70cm Depth: 100cm Height: 68cm

#### Central section 70 movable

Width: 70cm Depth: 100-125cm Height: 68cm







# Backrest-corner depth 125

Width: 32cm Depth: 125cm Height: 68cm

# Backrest-corner depth 100

Width: 32cm Depth: 100cm Height: 68cm

# Chaise longue 150x70

Width: 70cm Depth: 15