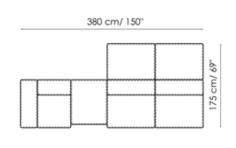

m Depth: 150cm Height: 68cm







#### Penisola with backrest 100x150

Width: 100cm

#### Penisola 100x150

Width: 100cm

#### Penisola 100x100

Width: 100cm

Depth: 150cm Height: 68cm

Depth: 150cm Height: 44cm Depth: 100cm Height: 44cm







#### Penisola 100x75

Width: 100cm Depth: 75cm Height: 44cm

# High armrest 68x25

Width: 25cm Depth: 100cm Height: 68cm

# High armrest 68x35

Width: 35cm Depth: 100cm Height: 68cm







#### Low armrest 50x25

Width: 25cm Depth: 100cm Height: 50cm

#### Low armrest 50x35

Width: 35cm Depth: 100cm Height: 50cm

#### Pouf 100x150

Width: 100cm Depth: 150cm Height: 44cm







#### Pouf 100x100

Width: 100cm

#### Pouf 100x75

Width: 100cm

#### Pouf 93x75

Width: 93cm

Depth: 100cm Height: 44cm Depth: 75cm Height: 44cm Depth: 75cm Height: 44cm







# Feather cushion with edge

Width: 50cm Depth: -cm Height: 50cm

# Combination

Width: 380cm Depth: 175cm Height: 68cm

#### Combination

Width: 390cm Depth: 225cm Height: 68cm







#### Combination

Width: 342cm Depth: 250cm Height: 68cm

#### Semi-corner 240

Width: 240cm Depth: 141cm Height: 68cm

#### Semi-corner 190

Width: 190cm Depth: 130cm Height: 68cm







#### Trapezium 180

Width: 180cm

#### Trapezium 140

Width: 140cm

#### Penisola

Width: 100cm

Depth: 125cm Height: 68cm Depth: 125cm Height: 68cm Depth: 100cm Height: 68cm







# Large armrest

Width: 50cm Depth: 100cm Height: 50cm

# Combination

Width: 380cm Depth: 130cm Height: 68cm

# Combination

Width: 390cm Depth: 141cm Height: 68cm





# Combination

Width: 364cm Depth: 265cm Height: 68cm

#### Combination