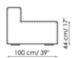

# Backrest-corner depth 125

Width: 32cm Depth: 125cm Height: 68cm

# Backrest-corner depth 100

Width: 32cm Depth: 100cm Height: 68cm