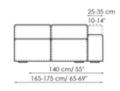

#### End section sofa 165-175

Width: 165-175cm Depth: 100cm Height: 68cm

Depth: 100cm Height: 68cm Depth: 100cm Height: 68cm Depth: 100cm Height: 68cm