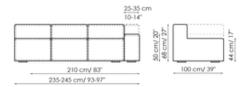

elements, Peanut B.X. becomes extremely versatile and customisable: an island of softness, a symbol of relaxation, the standout feature of the living area thanks to its unique personality. "Two-sided" design remains the distinctive element of the sofa's architecture, which is perfectly expressed by the inclusion of the new armrests and pours. The contours of the stitching, which surround the soft volumes of the seats, contrast with the more austere and geometric shapes of the frame with different seat depths: the result is a sofa that can adapt to any space and style requirement.



# Data sheet







#### Sofa 260-280

Width: 260-280cm Depth: 100cm Height: 68cm

#### Sofa 210-230

Width: 210-230cm Depth: 100cm Height: 68cm

#### Sofa 190-210

Width: 190-210cm Depth: 100cm Height: 68cm











#### End section sofa 235-245

Width: 235-245cm Depth: 100cm Height: 68cm

# End section sofa 185-195

Width: 185-195cm Depth: 100cm Height: 68cm

#### End section sofa 165-175

Width: 165-175cm Depth: 100cm Height: 68cm













Depth: 100cm Height: 68cm Depth: 100cm Height: 68cm Depth: 100cm Height: 68cm







#### Chaise longue 125-135x170

Width: 125-135cm Depth: 170cm Height: 68cm

# Chaise longue 105-115x150

Width: 105-115cm Depth: 150cm Height: 68cm

#### Central section 210

Width: 210cm Depth: 100cm Height: 68cm













#### Central section 160

Width: 160cm Depth: 100cm Height: 68cm

#### Central section 140

Width: 140cm Depth: 100cm Height: 68cm

#### **Central section 120**

Width: 120cm Depth: 125cm Height: 68cm







Width: 120cm

#### Central section 1