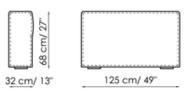

70

Width: 125-135cm Depth: 170cm Height: 68cm

# Chaise longue 105-115x150

Width: 105-115cm Depth: 150cm Height: 68cm

#### Central section 210

Width: 210cm Depth: 100cm Height: 68cm













#### Central section 160

Width: 160cm Depth: 100cm Height: 68cm

#### Central section 140

Width: 140cm Depth: 100cm Height: 68cm

#### **Central section 120**

Width: 120cm Depth: 125cm Height: 68cm







Width: 120cm

#### Central section 100

Width: 100cm

#### Central section 70

Width: 70cm

Depth: 100cm Height: 68cm Depth: 100cm Height: 68cm Depth: 125cm Height: 68cm







#### Central section 70 movable

Width: 70cm Depth: 125-150cm Height: 68cm

#### Central section 70

Width: 70cm Depth: 100cm Height: 68cm

#### Central section 70 movable

Width: 70cm Depth: 100-125cm Height: 68cm







# Backrest-corner depth 125

Width: 32cm Depth: 125cm Height: 68cm

# Backrest-corner depth 100

Width: 32cm Depth: 100cm Height: 68cm

# Chaise longue 150x70

Width: 70cm Depth: 150cm Height: 68cm







#### Penisola with backrest 100x150

Width: 100cm

#### Penisola 100x150

Width: 100cm

#### Penisola 100x100

Width: 100cm

Depth: 150cm Height: 68cm

Depth: 150cm Height: 44cm Depth: 100cm Height: 44cm







#### Penisola 100x75

Width: 100cm Depth: 75cm Height: 44cm

# High armrest 68x25

Width: 25cm Depth: 100cm Height: 68cm

# High armrest 68x35

Width: 35cm Depth: 100cm Height: 68cm







#### Low armrest 50x25

Width: 25cm Depth: 100cm Height: 50cm

#### Low armrest 50x35

Width: 35cm Depth: 100cm Height: 50cm

#### Pouf 100x150

Width: 100cm Depth: 150cm Height: 44cm