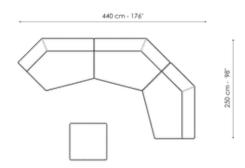

100cm Height: 44cm Depth: 75cm Height: 44cm Depth: 75cm Height: 44cm







# Feather cushion with edge

Width: 50cm Depth: -cm Height: 50cm

# Combination

Width: 380cm Depth: 175cm Height: 68cm

#### Combination

Width: 390cm Depth: 225cm Height: 68cm







#### Combination

Width: 342cm Depth: 250cm Height: 68cm

#### Semi-corner 240

Width: 240cm Depth: 141cm Height: 68cm

#### Semi-corner 190

Width: 190cm Depth: 130cm Height: 68cm







#### Trapezium 180

Width: 180cm

#### Trapezium 140

Width: 140cm

#### Penisola

Width: 100cm

Depth: 125cm Height: 68cm Depth: 125cm Height: 68cm Depth: 100cm Height: 68cm







# Large armrest

Width: 50cm Depth: 100cm Height: 50cm

# Combination

Width: 380cm Depth: 130cm Height: 68cm

# Combination

Width: 390cm Depth: 141cm Height: 68cm





# Combination

Width: 364cm Depth: 265cm Height: 68cm

#### Combination

Width: 440cm Depth: 250cm Height: 68cm

# **Finishes**

# Feet



Wood Anthracite grey

Materials, fabrics, leathers, colors and finishes are approximate and may slightly differ from actual ones. You can find the complete collection of Bonaldo fabrics and leathers on the website <a href="https://bonaldo.biz">https://bonaldo.biz</a>