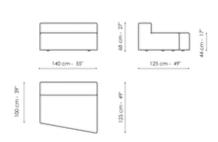

h armrest 68x35

Width: 35cm Depth: 100cm Height: 68cm







#### Low armrest 50x25

Width: 25cm Depth: 100cm Height: 50cm

#### Low armrest 50x35

Width: 35cm Depth: 100cm Height: 50cm

#### Pouf 100x150

Width: 100cm Depth: 150cm Height: 44cm







#### Pouf 100x100

Width: 100cm

#### Pouf 100x75

Width: 100cm

#### Pouf 93x75

Width: 93cm

Depth: 100cm Height: 44cm Depth: 75cm Height: 44cm Depth: 75cm Height: 44cm







# Feather cushion with edge

Width: 50cm Depth: -cm Height: 50cm

# Combination

Width: 380cm Depth: 175cm Height: 68cm

#### Combination

Width: 390cm Depth: 225cm Height: 68cm







#### Combination

Width: 342cm Depth: 250cm Height: 68cm

#### Semi-corner 240

Width: 240cm Depth: 141cm Height: 68cm

#### Semi-corner 190

Width: 190cm Depth: 130cm Height: 68cm







#### Trapezium 180

Width: 180cm

#### Trapezium 140

Width: 140cm

#### Penisola

Width: 100cm

Depth: 125cm Height: 68cm Depth: 125cm Height: 68cm Depth: 100cm Height: 68cm







# Large armrest

Width: 50cm Depth: 100cm Height: 50cm

# Combination

Width: 380cm Depth: 130cm Height: 68cm

# Combination

Width: 390cm Depth: 141cm Height: 68cm





# Combination

Width: 364cm Depth: 265cm Height: 68cm

#### Combination

Width: 440cm Depth: 250cm Height: 68cm

# **Finishes**

# Feet



Wood Anthracite grey

Materials, fabrics, leathers, colors and finishes are approximate and may slightly differ from actual ones. You can find the complete collection of Bonaldo fabrics and leathers on the website <a href="https://bonaldo.biz">https://bonaldo.biz</a>