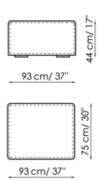

#### Pouf 93x75

Width: 93cm

Depth: 100cm Height: 44cm Depth: 75cm Height: 44cm Depth: 75cm Height: 44cm