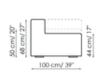

#### Central section 100

Width: 100cm

#### Central section 70

Width: 70cm

Depth: 100cm Height: 68cm Depth: 100cm Height: 68cm Depth: 125cm Height: 68cm