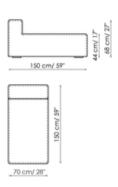

# High armrest 68x25

Width: 25cm Depth: 100cm Height: 68cm

# High armrest 68x35

Width: 35cm Depth: 100cm Height: 68cm