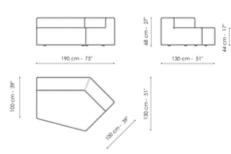

Depth: 150cm Height: 44cm Depth: 100cm Height: 44cm







#### Penisola 100x75

Width: 100cm Depth: 75cm Height: 44cm

# High armrest 68x25

Width: 25cm Depth: 100cm Height: 68cm

# High armrest 68x35

Width: 35cm Depth: 100cm Height: 68cm







#### Low armrest 50x25

Width: 25cm Depth: 100cm Height: 50cm

#### Low armrest 50x35

Width: 35cm Depth: 100cm Height: 50cm

#### Pouf 100x150

Width: 100cm Depth: 150cm Height: 44cm







#### Pouf 100x100

Width: 100cm

#### Pouf 100x75

Width: 100cm

#### Pouf 93x75

Width: 93cm

Depth: 100cm Height: 44cm Depth: 75cm Height: 44cm Depth: 75cm Height: 44cm







# Feather cushion with edge

Width: 50cm Depth: -cm Height: 50cm

# Combination

Width: 380cm Depth: 175cm Height: 68cm

#### Combination

Width: 390cm Depth: 225cm Height: 68cm







#### Combination

Width: 342cm Depth: 250cm Height: 68cm

#### Semi-corner 240

Width: 240cm Depth: 141cm Height: 68cm

#### Semi-corner 190

Width: 190cm Depth: 130cm Height: 68cm







#### Trapezium 180

Width: 180cm

#### Trapezium 140

Width: 140cm

#### Penisola

Width: 100cm

Depth: 125cm Height: 68cm Depth: 125cm Height: 68cm Depth: 100cm Height: 68cm







# Large armrest

Width: 50cm Depth: 100cm Height: 50cm

# Combination

Width: 380cm Depth: 130cm Height: 68cm

# Combination

Width: 390cm Depth: 141cm Height: 68cm





# Combination

Width: 364cm Depth: 265cm Height: 68cm

#### Combination

Width: 440cm Depth: 250cm Height: 68cm

# **Finishes**

# Feet



Wood Anthracite grey

Materials, fabrics, leathers, colors and finishes are approximate and may slightly differ from ac