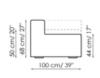

#### Penisola 100x100

Width: 100cm

Depth: 150cm Height: 68cm

Depth: 150cm Height: 44cm Depth: 100cm Height: 44cm