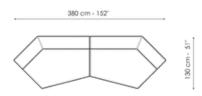

50cm

#### Pouf 100x150

Width: 100cm Depth: 150cm Height: 44cm







#### Pouf 100x100

Width: 100cm

#### Pouf 100x75

Width: 100cm

#### Pouf 93x75

Width: 93cm

Depth: 100cm Height: 44cm Depth: 75cm Height: 44cm Depth: 75cm Height: 44cm







# Feather cushion with edge

Width: 50cm Depth: -cm Height: 50cm

# Combination

Width: 380cm Depth: 175cm Height: 68cm

#### Combination

Width: 390cm Depth: 225cm Height: 68cm







#### Combination

Width: 342cm Depth: 250cm Height: 68cm

#### Semi-corner 240

Width: 240cm Depth: 141cm Height: 68cm

#### Semi-corner 190

Width: 190cm Depth: 130cm Height: 68cm







#### Trapezium 180

Width: 180cm

#### Trapezium 140

Width: 140cm

#### Penisola

Width: 100cm

Depth: 125cm Height: 68cm Depth: 125cm Height: 68cm Depth: 100cm Height: 68cm







# Large armrest

Width: 50cm Depth: 100cm Height: 50cm

# Combination

Width: 380cm Depth: 130cm Height: 68cm

# Combination

Width: 390cm Depth: 141cm Height: 68cm





# Combination

Width: 364cm Depth: 265cm Height: 68cm

#### Combination

Width: 440cm Depth: 250cm Height: 68cm

# **Finishes**

# Feet



Wood Anthracite grey

Materials, fabrics, leathers, colors and finishes are approximate and may slightly differ from actual ones. You can find the complete collection of Bonaldo fabrics and leathers on the website <a href="https://bonaldo.biz">https://bonaldo.biz</a>