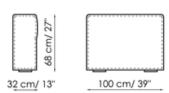

# Backrest-corner depth 125

Width: 32cm Depth: 125cm Height: 68cm

# Backrest-corner depth 100

Width: 32cm Depth: 100cm Height: 68cm