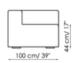

lement of the sofa's architecture, which is perfectly expressed by the inclusion of the new armrests and pours. The contours of the stitching, which surround the soft volumes of the seats, contrast with the more austere and geometric shapes of the frame with different seat depths: the result is a sofa that can adapt to any space and style requirement.



# Data sheet







#### Sofa 260-280

Width: 260-280cm Depth: 100cm Height: 68cm

#### Sofa 210-230

Width: 210-230cm Depth: 100cm Height: 68cm

#### Sofa 190-210

Width: 190-210cm Depth: 100cm Height: 68cm











#### End section sofa 235-245

Width: 235-245cm Depth: 100cm Height: 68cm

# End section sofa 185-195

Width: 185-195cm Depth: 100cm Height: 68cm

#### End section sofa 165-175

Width: 165-175cm Depth: 100cm Height: 68cm













Depth: 100cm Height: 68cm Depth: 100cm Height: 68cm Depth: 100cm Height: 68cm







#### Chaise longue 125-135x170

Width: 125-135cm Depth: 170cm Height: 68cm

# Chaise longue 105-115x150

Width: 105-115cm Depth: 150cm Height: 68cm

#### Central section 210

Width: 210cm Depth: 100cm Height: 68cm













#### Central section 160

Width: 160cm Depth: 100cm Height: 68cm

#### Central section 140

Width: 140cm Depth: 100cm Height: 68cm

#### **Central section 120**

Width: 120cm Depth: 125cm Height: 68cm







Width: 120cm

#### Central section 100

Width: 100cm

#### Central section 70

Width: 70cm

Depth: 100cm Height: 68cm Depth: 100cm Height: 68cm Depth: 125cm Height: 68cm







#### Central section 70 movable

Width: 70cm Depth: 125-150cm Height: 68cm

#### Central sect