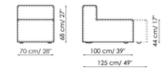

#### Chaise longue 125-135x170

Width: 125-135cm Depth: 170cm Height: 68cm

# Chaise longue 105-115x150

Width: 105-115cm Depth: 150cm Height: 68cm