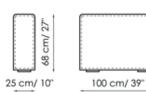

m

#### Central section 100

Width: 100cm

#### Central section 70

Width: 70cm

Depth: 100cm Height: 68cm Depth: 100cm Height: 68cm Depth: 125cm Height: 68cm







#### Central section 70 movable

Width: 70cm Depth: 125-150cm Height: 68cm

#### Central section 70

Width: 70cm Depth: 100cm Height: 68cm

#### Central section 70 movable

Width: 70cm Depth: 100-125cm Height: 68cm







# Backrest-corner depth 125

Width: 32cm Depth: 125cm Height: 68cm

# Backrest-corner depth 100

Width: 32cm Depth: 100cm Height: 68cm

# Chaise longue 150x70

Width: 70cm Depth: 150cm Height: 68cm







#### Penisola with backrest 100x150

Width: 100cm

#### Penisola 100x150

Width: 100cm

#### Penisola 100x100

Width: 100cm

Depth: 150cm Height: 68cm

Depth: 150cm Height: 44cm Depth: 100cm Height: 44cm







#### Penisola 100x75

Width: 100cm Depth: 75cm Height: 44cm

# High armrest 68x25

Width: 25cm Depth: 100cm Height: 68cm

# High armrest 68x35

Width: 35cm Depth: 100cm Height: 68cm







#### Low armrest 50x25

Width: 25cm Depth: 100cm Height: 50cm

#### Low armrest 50x35

Width: 35cm Depth: 100cm Height: 50cm

#### Pouf 100x150

Width: 100cm Depth: 150cm Height: 44cm







#### Pouf 100x100

Width: 100cm

#### Pouf 100x75

Width: 100cm

#### Pouf 93x75

Width: 93cm

Depth: 100cm Height: 44cm Depth: 75cm Height: 44cm Depth: 75cm Height: 44cm







# Feather cushion with edge

Width: 50cm Depth: -cm Height: 50cm

# Combination

Width: 380cm Depth: 175cm Height: 68cm

#### Combination

Width: 390cm Depth: 225cm Height: 68cm







#### Combination

Width: 342cm Depth: 250cm Height: 6