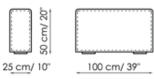

# High armrest 68x25

Width: 25cm Depth: 100cm Height: 68cm

# High armrest 68x35

Width: 35cm Depth: 100cm Height: 68cm