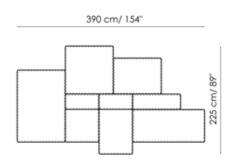

Depth: 150cm Height: 68cm







#### Penisola with backrest 100x150

Width: 100cm

#### Penisola 100x150

Width: 100cm

#### Penisola 100x100

Width: 100cm

Depth: 150cm Height: 68cm

Depth: 150cm Height: 44cm Depth: 100cm Height: 44cm







#### Penisola 100x75

Width: 100cm Depth: 75cm Height: 44cm

# High armrest 68x25

Width: 25cm Depth: 100cm Height: 68cm

# High armrest 68x35

Width: 35cm Depth: 100cm Height: 68cm







#### Low armrest 50x25

Width: 25cm Depth: 100cm Height: 50cm

#### Low armrest 50x35

Width: 35cm Depth: 100cm Height: 50cm

#### Pouf 100x150

Width: 100cm Depth: 150cm Height: 44cm







#### Pouf 100x100

Width: 100cm

#### Pouf 100x75

Width: 100cm

#### Pouf 93x75

Width: 93cm

Depth: 100cm Height: 44cm Depth: 75cm Height: 44cm Depth: 75cm Height: 44cm







# Feather cushion with edge

Width: 50cm Depth: -cm Height: 50cm

# Combination

Width: 380cm Depth: 175cm Height: 68cm

#### Combination

Width: 390cm Depth: 225cm Height: 68cm







#### Combination

Width: 342cm Depth: 250cm Height: 68cm

#### Semi-corner 240

Width: 240cm Depth: 141cm Height: 68cm

#### Semi-corner 190

Width: 190cm Depth: 130cm Height: 68cm







#### Trapezium 180

Width: 180cm

#### Trapezium 140

Width: 140cm

#### Penisola

Width: 100cm

Depth: 125cm Height: 68cm Depth: 125cm Height: 68cm Depth: 100cm Height: 68cm







# Large armrest

Width: 50cm Depth: 100cm Height: 50cm

# Combination

Width: 380cm Depth: 130cm Height: 68cm

# Combination

Width: 390cm Depth: 141cm Height: 68cm





# Combination

Width: 364cm Depth: 265cm Height: 68cm

#### Combination