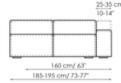

lements, Peanut B.X. becomes extremely versatile and customisable: an island of softness, a symbol of relaxation, the standout feature of the living area thanks to its unique personality. "Two-sided" design remains the distinctive element of the sofa's architecture, which is perfectly expressed by the inclusion of the new armrests and pours. The contours of the stitching, which surround the soft volumes of the seats, contrast with the more austere and geometric shapes of the frame with different seat depths: the result is a sofa that can adapt to any space and style requirement.



# Data sheet







#### Sofa 260-280

Width: 260-280cm Depth: 100cm Height: 68cm

#### Sofa 210-230

Width: 210-230cm Depth: 100cm Height: 68cm

#### Sofa 190-210

Width: 190-210cm Depth: 100cm Height: 68cm











#### End section sofa 235-245

Width: 235-245cm Depth: 100cm Height: 68cm

# End section sofa 185-195

Width: 185-195cm Depth: 100cm Height: 68cm

#### End section sofa 165-175

Width: 165-175cm Depth: 100cm Height: 68cm













Depth: 100cm Height: 68cm Depth: 100cm Height: 68cm Depth: 100cm Height: 68cm







#### Chaise longue 125-135x170

Width: 125-135cm Depth: 170cm Height: 68cm

# Chaise longue 105-115x150

Width: 105-115cm Depth: 150cm Height: 68cm

#### Central section 210

Width: 210cm Depth: 100cm Height: 68cm













#### Central section 160

Width: 160cm Depth: 100cm Height: 68cm

#### Central section 140

Width: 140cm Depth: 100cm Height: 68cm

#### **Central section 120**

Width: 120cm Depth: 125cm Height: 68cm







Width: 120cm

#### Central section 100