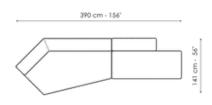

cm

#### Pouf 100x150

Width: 100cm Depth: 150cm Height: 44cm







#### Pouf 100x100

Width: 100cm

#### Pouf 100x75

Width: 100cm

#### Pouf 93x75

Width: 93cm

Depth: 100cm Height: 44cm Depth: 75cm Height: 44cm Depth: 75cm Height: 44cm







# Feather cushion with edge

Width: 50cm Depth: -cm Height: 50cm

# Combination

Width: 380cm Depth: 175cm Height: 68cm

#### Combination

Width: 390cm Depth: 225cm Height: 68cm







#### Combination

Width: 342cm Depth: 250cm Height: 68cm

#### Semi-corner 240

Width: 240cm Depth: 141cm Height: 68cm

#### Semi-corner 190

Width: 190cm Depth: 130cm Height: 68cm







#### Trapezium 180

Width: 180cm

#### Trapezium 140

Width: 140cm

#### Penisola

Width: 100cm

Depth: 125cm Height: 68cm Depth: 125cm Height: 68cm Depth: 100cm Height: 68cm







# Large armrest

Width: 50cm Depth: 100cm Height: 50cm

# Combination

Width: 380cm Depth: 130cm Height: 68cm

# Combination

Width: 390cm Depth: 141cm Height: 68cm





# Combination

Width: 364cm Depth: 265cm Height: 68cm

#### Combination

Width: 440cm Depth: 250cm Height: 68cm

# **Finishes**

# Feet



Wood Anthracite grey

Materials, fabrics, leathers, colors and finishes are approximate and may slightly differ from actual ones. You can find the complete collection of Bonaldo fabrics and leathers on the website <a href="https://bonaldo.biz">https://bonaldo.biz</a>