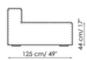

any space and style requirement.



# Data sheet







#### Sofa 260-280

Width: 260-280cm Depth: 100cm Height: 68cm

#### Sofa 210-230

Width: 210-230cm Depth: 100cm Height: 68cm

#### Sofa 190-210

Width: 190-210cm Depth: 100cm Height: 68cm











#### End section sofa 235-245

Width: 235-245cm Depth: 100cm Height: 68cm

# End section sofa 185-195

Width: 185-195cm Depth: 100cm Height: 68cm

#### End section sofa 165-175

Width: 165-175cm Depth: 100cm Height: 68cm













Depth: 100cm Height: 68cm Depth: 100cm Height: 68cm Depth: 100cm Height: 68cm







#### Chaise longue 125-135x170

Width: 125-135cm Depth: 170cm Height: 68cm

# Chaise longue 105-115x150

Width: 105-115cm Depth: 150cm Height: 68cm

#### Central section 210

Width: 210cm Depth: 100cm Height: 68cm













#### Central section 160

Width: 160cm Depth: 100cm Height: 68cm

#### Central section 140

Width: 140cm Depth: 100cm Height: 68cm

#### **Central section 120**

Width: 120cm Depth: 125cm Height: 68cm







Width: 120cm

#### Central section 100

Width: 100cm

#### Central section 70

Width: 70cm

Depth: 100cm Height: 68cm Depth: 100cm Height: 68cm Depth: 125cm Height: 68cm







#### Central section 70 movable

Width: 70cm Depth: 125-150cm Height: 68cm

#### Central section 70

Width: 70cm Depth: 100cm Height: 68cm

#### Central section 70 movable

Width: 70cm Depth: 100-125cm Height: 68cm







# Backrest-corner depth 125

Width: 32cm Depth: 125cm Height: 68cm

# Backrest-corner depth 100

Width: 32cm Depth: 100cm Height: 68cm

# Chaise longue 150x70

Width: 70cm Depth: 150cm Height