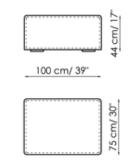

# Backrest-corner depth 125

Width: 32cm Depth: 125cm Height: 68cm

# Backrest-corner depth 100

Width: 32cm Depth: 100cm Height: 68cm

# Chaise longue 150x70

Width: 70cm Depth: 150cm Height: 68cm







#### Penisola with backrest 100x150

Width: 100cm

#### Penisola 100x150

Width: 100cm

#### Penisola 100x100

Width: 100cm

Depth: 150cm Height: 68cm

Depth: 150cm Height: 44cm Depth: 100cm Height: 44cm







#### Penisola 100x75

Width: 100cm Depth: 75cm Height: 44cm

# High armrest 68x25

Width: 25cm Depth: 100cm Height: 68cm

# High armrest 68x35

Width: 35cm Depth: 100cm Height: 68cm







#### Low armrest 50x25

Width: 25cm Depth: 100cm Height: 50cm

#### Low armrest 50x35

Width: 35cm Depth: 100cm Height: 50cm

#### Pouf 100x150

Width: 100cm Depth: 150cm Height: 44cm







#### Pouf 100x100

Width: 100cm

#### Pouf 100x75

Width: 100cm

#### Pouf 93x75

Width: 93cm

Depth: 100cm Height: 44cm Depth: 75cm Height: 44cm Depth: 75cm Height: 44cm







# Feather cushion with edge

Width: 50cm Depth: -cm Height: 50cm

# Combination

Width: 380cm Depth: 175cm Height: 68cm

#### Combination

Width: 390cm Depth: 225cm Height: 68cm







#### Combination

Width: 342cm Depth: 250cm Height: 68cm

#### Semi-corner 240

Width: 240cm Depth: 141cm Height: 68cm

#### Semi-corner 190

Width: 190cm Depth: 130cm Height: 68cm







#### Trapezium 180

Width: 180cm

#### Trapezium 140

Width: 140cm

#### Penisola

Width: 100cm

Depth: 125cm Height: 68cm Depth: 125cm Height: 68cm Depth: 100cm Height: 68cm







# Large armrest

Width: 50cm Depth: 100cm Height: 50cm

# Combi