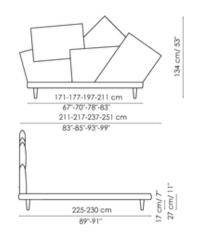

### Picabia



A casual combination of cushions that manages to be decorative and functional, discreet yet spectacular: this is the Picabia headboard, the bed with unusual lines that offers those who choose it numerous options for personalisation, giving maximum space to creativity for a unique result and effect. The finish of the cushions can be single colour, similar or in contrast, in line with personal tastes, thereby giving the bed a completely different character depending on the selected combinations. The removable cover is made of fabric or leather. The wooden feet are available in grey anthracite or walnut or made of matt painted metal. The Picabia modern upholstered bed is available in double or single versions.





# Data sheet



#### Picabia

Width: 211-217-237-251cm Depth: 225-230cm Height: 134cm

# Finishes

### Feet



Materials, fabrics, leathers, colors and finishes are approximate and may slightly differ from actual ones. You can find the complete collection of Bonaldo fabrics and leathers on the website <a href="https://bonaldo.biz">https://bonaldo.biz</a>