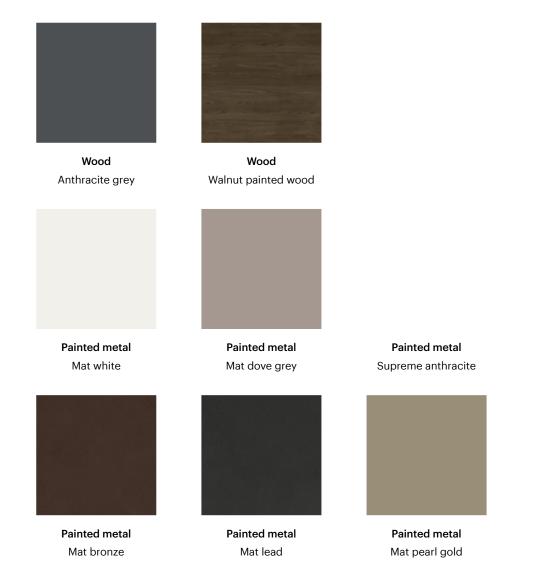

### Picabia

A casual combination of cushions that manages to be decorative and functional, discreet yet spectacular: this is the Picabia headboard, the bed with unusual lines that offers those who choose it numerous options for personalisation, giving maximum space to creativity for a unique result and effect. The finish of the cushions can be single colour, similar or in contrast, in line with personal tastes, thereby giving the bed a completely different character depending on the selected combinations. The removable cover is made of fabric or leather. The wooden feet are available in grey anthracite or walnut or made of matt painted metal. The Picabia modern upholstered bed is available in double or single versions.

### Feet

Materials, fabrics, leathers, colors and finishes are approximate and may slightly differ from actual ones. You can find the complete collection of Bonaldo fabrics and leathers on the website <a href="https://bonaldo.biz">https://bonaldo.biz</a>