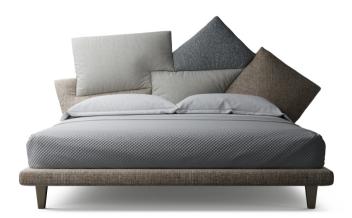

### Picabia

A casual combination of cushions that manages to be decorative and functional, discreet yet spectacular: this is the Picabia headboard, the bed with unusual lines that offers those who choose it numerous options for personalisation, giving maximum space to creativity for a unique result and effect. The finish of the cushions can be single colour, similar or in contrast, in line with personal tastes, thereby giving the bed a completely different character depending on the selected combinations. The removable cover is made of fabric or leather. The wooden feet are available in grey anthracite or walnut or made of matt painted metal. The Picabia modern upholstered bed is available in double or single versions.