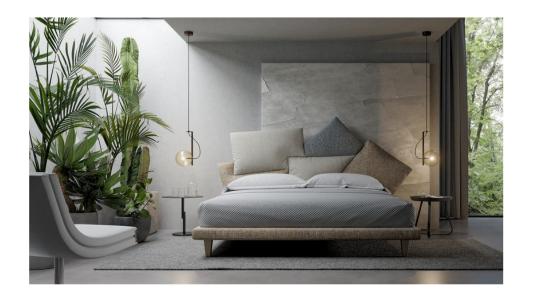

### Picabia

A casual combination of cushions that manages to be decorative and functional, discreet yet spectacular: this is the Picabia headboard, the bed with unusual lines that offers those who choose it numerous options for personalisation, giving maximum space to creativity for a unique result and effect. The finish of the cushions can be single colour, similar or in contrast, in line with personal tastes, thereby giving the bed a completely different character depending on the selected combinations. The removable cover is made of fabric or leather. The wooden feet are available in grey anthracite or walnut or made of matt painted metal. The Picabia modern upholstered bed is available in double or single versions.