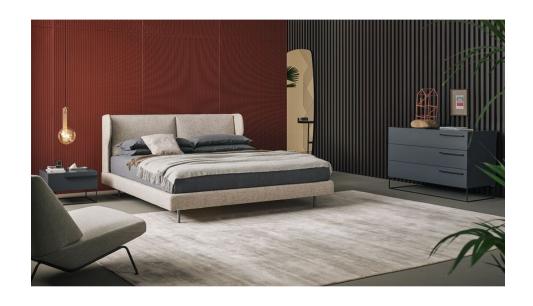

### River

The headboard is the true visual focal point of the River double bed, soft and suggestive: the side "wings", continuation of the front section, are a decorative element and quite cosy. It has great customisation potential, thanks to the choice of numerous fully removable covers available in fabric, leather or eco-leather. A contemporary bed which is perfectly at ease in environments with different aesthetic characteristics and which feels "at home" both in traditional furnishing solutions and when combined with contemporary design elements. It is the details that characterise a piece of furniture such as the River modern bed: the elegant quality of the workmanship, the materials used and the range of finishes available. The aesthetic point of reference is harmony: the pleasing elegance of the ornamental lines of the headboard

is matched by the sobriety of the bed frame and the lightness of the metal feet, available in different colours and finishes.