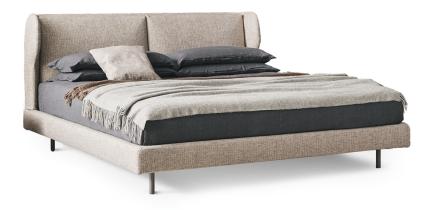

### River

The headboard is the true visual focal point of the River double bed, soft and suggestive: the side "wings", continuation of the front section, are a decorative element and quite cosy. It has great customisation potential, thanks to the choice of numerous fully removable covers available in fabric, leather or eco-leather. A contemporary bed which is perfectly at ease in environments with different aesthetic characteristics and which feels "at home" both in traditional furnishing solutions and when combined with contemporary design elements. It is the details that characterise a piece of furniture such as the River modern bed: the elegant quality of the workmanship, the materials used and the range of finishes available. The aesthetic point of reference is harmony: the pleasing elegance of the ornamental lines of the headboard

is matched by the sobriety of the bed frame and the lightness of the metal feet, available in different colours and finishes.