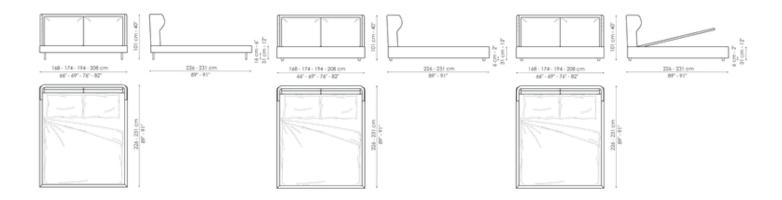

# Data sheet

#### River

Width: 168-174-194-208cm

Depth: 226-231cm Height: 101cm

#### **River plus**

Width: 168-174-194-208cm

Depth: 226-231cm Height: 101cm

#### River open

Width: 168-174-194-208cm

Depth: 226-231cm Height: 101cm