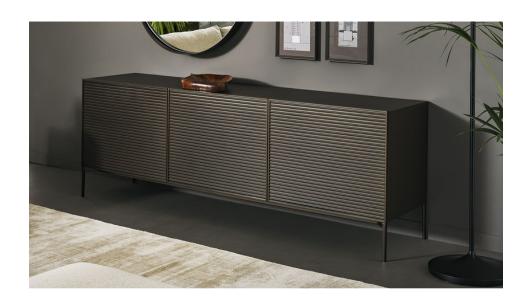

# Ruler

A living room sideboard which, as its name indicates, is inspired by the world of geometry. The design of the Ruler sideboard is based on the concept of formal simplicity which is emphasized by the minimalist frame of the sideboard. The eye is drawn to the continuous lines running across the doors which highlight the horizontal aspect of this item of furniture.

Another signature feature of the Ruler sideboard is the combination of the wood of the frame and the metal and aluminium of the base and doors.