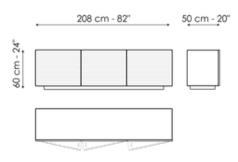

### **BONALDO**

# Ruler



A living room sideboard which, as its name indicates, is inspired by the world of geometry. The design of the Ruler sideboard is based on the concept of formal simplicity which is emphasized by the minimalist frame of the sideboard. The eye is drawn to the continuous lines running across the doors which highlight the horizontal aspect of this item of furniture.

Another signature feature of the Ruler sideboard is the combination of the wood of the frame and the metal and aluminium of the base and doors.



# Data sheet







#### Ruler 138

Width: 138cm Depth: 50cm Height: 74cm

#### Ruler 138

Width: 138cm Depth: 50cm Height: 60cm

#### Ruler 208

Width: 208cm Depth: 50cm Height: 74cm



#### Ruler 208

Width: 208cm Depth: 50cm Height: 60cm

# **Finishes**

### External structure



Lacquered wood Mat bronze



Lacquered wood Mat lead

### **Doors**



Painted aluminium

Mat bronze



Painted aluminium Mat lead

### Base / Feet



Painted metal Mat bronze



Painted metal Mat lead

Materials, fabrics, leathers, colors and finishes are approximate and may slightly differ from actual ones. You can find the complete collection of Bonaldo fabrics and leathers on the website <a href="https://bonaldo.biz">https://bonaldo.biz</a>