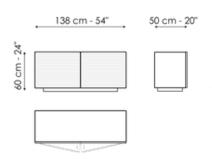

### **BONALDO**

# Ruler



A living room sideboard which, as its name indicates, is inspired by the world of geometry. The design of the Ruler sideboard is based on the concept of formal simplicity which is emphasized by the minimalist frame of the sideboard. The eye is drawn to the continuous lines running across the doors which highlight the horizontal aspect of this item of furniture.

Another signature feature of the Ruler sideboard is the combination of the wood of the frame and the metal and aluminium of the base and doors.



# Data sheet







#### Ruler 138

Width: 138cm Depth: 50cm Height: 74cm

#### Ruler 138

Width: 138cm Depth: 50cm Height: 60cm

#### Ruler 208

Width: 208cm Depth: 50cm Height: 74cm



#### Ruler 208

Width: 208cm Depth: 50cm Height: 60cm

# **Finishes**

### External structure



Lacquered wood Mat bronze



Lacquered wood Mat lead

### **Doors**



Painted aluminium

Mat bronze



Painted aluminium Mat lead

### Base / Feet



Painted metal Mat bronze



Painted metal Mat lead

Materials, fabrics, leathers, colors and finishes are approximate and may slightly differ from actual ones. You can find the complete collection of Bonaldo fabrics and leathers on the website <a href="https://bonaldo.biz">https://bonaldo.biz</a>