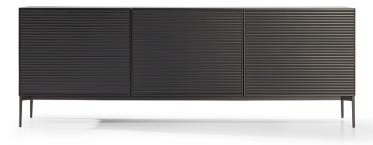

# Ruler

A living room sideboard which, as its name indicates, is inspired by the world of geometry. The design of the Ruler sideboard is based on the concept of formal simplicity which is emphasized by the minimalist frame of the sideboard. The eye is drawn to the continuous lines running across the doors which highlight the horizontal aspect of this item of furniture.

Another signature feature of the Ruler sideboard is the combination of the wood of the frame and the metal and aluminium of the base and doors.