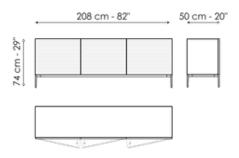

### **BONALDO**

# Ruler



A living room sideboard which, as its name indicates, is inspired by the world of geometry. The design of the Ruler sideboard is based on the concept of formal simplicity which is emphasized by the minimalist frame of the sideboard. The eye is drawn to the continuous lines running across the doors which highlight the horizontal aspect of this item of furniture.

Another signature feature of the Ruler sideboard is the combination of the wood of the frame and the metal and aluminium of the base and doors.



# Data sheet







#### Ruler 138

Width: 138cm Depth: 50cm Height: 74cm

#### Ruler 138

Width: 138cm Depth: 50cm Height: 60cm

#### Ruler 208

Width: 208cm Depth: 50cm Height: 74cm



#### Ruler 208

Width: 208cm Depth: 50cm Height: 60cm

# **Finishes**

### External structure



Lacquered wood Mat bronze



Lacquered wood Mat lead

### **Doors**



Painted aluminium

Mat bronze



Painted aluminium Mat lead

### Base / Feet



Painted metal Mat bronze



Painted metal Mat lead

Materials, fabrics, leathers, colors and finishes are approximate and may slightly differ from actual ones. You can find the complete collection of Bonaldo fabrics and leathers on the website <a href="https://bonaldo.biz">https://bonaldo.biz</a>