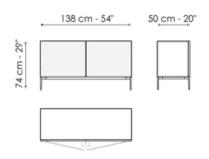

### **BONALDO**

# Ruler



A living room sideboard which, as its name indicates, is inspired by the world of geometry. The design of the Ruler sideboard is based on the concept of formal simplicity which is emphasized by the minimalist frame of the sideboard. The eye is drawn to the continuous lines running across the doors which highlight the horizontal aspect of this item of furniture.

Another signature feature of the Ruler sideboard is the combination of the wood of the frame and the metal and aluminium of the base and doors.



# Data sheet







#### Ruler 138

Width: 138cm Depth: 50cm Height: 74cm

#### Ruler 138

Width: 138cm Depth: 50cm Height: 60cm

#### Ruler 208

Width: 208cm Depth: 50cm Height: 74cm



#### Ruler 208

Width: 208cm Depth: 50cm Height: 60cm

# **Finishes**

### External structure



Lacquered wood Mat bronze



Lacquered wood Mat lead

### **Doors**



Painted aluminium

Mat bronze



Painted aluminium Mat lead

### Base / Feet



Painted metal Mat bronze



Painted metal Mat lead

Materials, fabrics, leathers, colors and finishes are approximate and may slightly differ from actual ones. You can find the complete collection of Bonaldo fabrics and leathers on the website <a href="https://bonaldo.biz">https://bonaldo.biz</a>