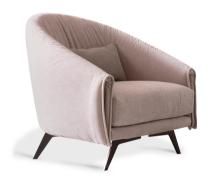

## Saddle armchair

Designer: Giuseppe Viganò

The modern accent armchair is characterised by sartorial elegance as well as by the attention to detail that emerges, especially in the particular contrast between the upholstery and the insert in leather within the armrests. Saddle, which evokes the form of a saddle, has a graceful silhouette, rendered soft by the padding and made contemporary thanks to the inclined feet in metal that lighten its shape. The welcoming backrest has a sleek line: pure relaxation in a modern key. The upholstery, in fabric or leather, is completely removable.