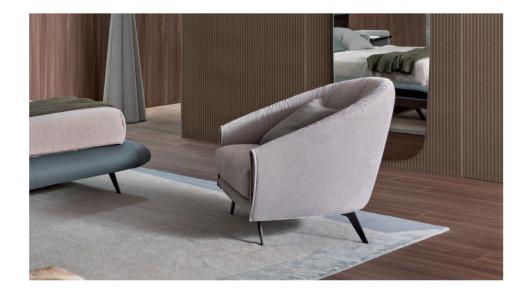

## Saddle armchair

Designer: Giuseppe Viganò

The modern accent armchair is characterised by sartorial elegance as well as by the attention to detail that emerges, especially in the particular contrast between the upholstery and the insert in leather within the armrests. Saddle, which evokes the form of a saddle, has a graceful silhouette, rendered soft by the padding and made contemporary thanks to the inclined feet in metal that lighten its shape. The welcoming backrest has a sleek line: pure relaxation in a modern key. The upholstery, in fabric or leather, is completely removable.