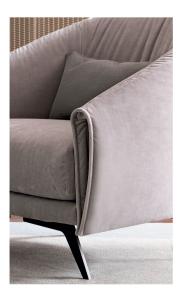

## Saddle armchair

Designer: Giuseppe Viganò

The modern accent armchair is characterised by sartorial elegance as well as by the attention to detail that emerges, especially in the particular contrast between the upholstery and the insert in leather within the armrests. Saddle, which evokes the form of a saddle, has a graceful silhouette, rendered soft by the padding and made contemporary thanks to the inclined feet in metal that lighten its shape. The welcoming backrest has a sleek line: pure relaxation in a modern key. The upholstery, in fabric or leather, is completely removable.