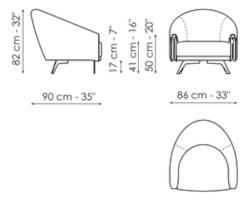

### **BONALDO**

## Saddle armchair

Designer: Giuseppe Viganò



The modern accent armchair is characterised by sartorial elegance as well as by the attention to detail that emerges, especially in the particular contrast between the upholstery and the insert in leather within the armrests. Saddle, which evokes the form of a saddle, has a graceful silhouette, rendered soft by the padding and made contemporary thanks to the inclined feet in metal that lighten its shape. The welcoming backrest has a sleek line: pure relaxation in a modern key. The upholstery, in fabric or leather, is completely removable.





# Data sheet



#### Saddle armchair

Width: 86cm Depth: 90cm Height: 82cm

## **Finishes**

### Feet



Materials, fabrics, leathers, colors and finishes are approximate and may slightly differ from actual ones. You can find the complete collection of Bonaldo fabrics and leathers on the website <a href="https://bonaldo.biz">https://bonaldo.biz</a>