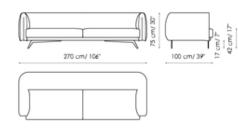

## Data sheet

Sofa 270 Width: 270cm Depth: 100cm Height: 75cm

Sofa 190 Width: 190cm Depth: 100cm Height: 75cm

End section sofa 250 Width: 250cm Depth: 100cm Height: 75cm

Depth: 100cm Height: 75cm

End section sofa 170 Width: 170cm Depth: 100cm Height: 75cm