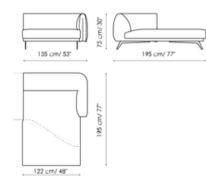

Chaise longue 135x195 Width: 135cm

Chaise longue 115x175 Width: 115cm

Meridiana Width: 100cm Depth: 195cm Height: 75cm Depth: 175cm Height: 75cm Depth: 230cm Height: 75cm

**Corner** Width: 130cm Depth: 130cm Height: 75cm