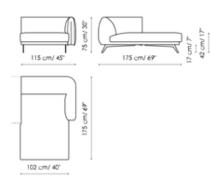

Chaise longue 135x195 Width: 135cm

Chaise longue 115x175 Width: 115cm

Meridiana Width: 100cm Depth: 195cm Height: 75cm Depth: 175cm Height: 75cm Depth: 230cm Height: 75cm

**Corner** Width: 130cm Depth: 130cm Height: 75cm