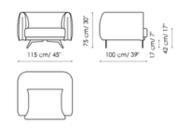

Armchair Width: 115cm Depth: 100cm Height: 75cm

Pouf 100x100 Width: 100cm Depth: 100cm Height: 42cm