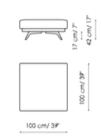

Armchair Width: 115cm Depth: 100cm Height: 75cm

Pouf 100x100 Width: 100cm Depth: 100cm Height: 42cm