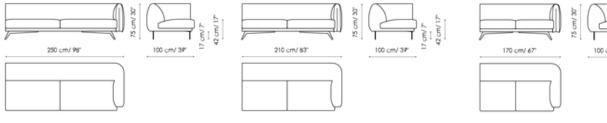

## Data sheet

Sofa 270 Width: 270cm Depth: 100cm Height: 75cm

Sofa 190 Width: 190cm Depth: 100cm Height: 75cm

End section sofa 250 Width: 250cm Depth: 100cm Height: 75cm

Depth: 100cm Height: 75cm

End section sofa 170 Width: 170cm Depth: 100cm Height: 75cm