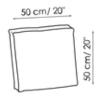

shape of the sofa, emphasizing its contemporary allure. The extensive modularity of the sofa by design makes it possible to create multiple configurations, suitable for all spaces.



## Data sheet







Sofa 270 Width: 270cm Depth: 100cm Height: 75cm



Sofa 190 Width: 190cm Depth: 100cm Height: 75cm



End section sofa 250 Width: 250cm Depth: 100cm Height: 75cm



Depth: 100cm Height: 75cm



End section sofa 170 Width: 170cm Depth: 100cm Height: 75cm



Chaise longue 135x195 Width: 135cm



Chaise longue 115x175 Width: 115cm



Meridiana Width: 100cm Depth: 195cm Height: 75cm Depth: 175cm Height: 75cm Depth: 230cm Height: 75cm







**Corner** Width: 130cm Depth: 130cm Height: 75cm

Armchair Width: 115cm Depth: 100cm Height: 75cm

Pouf 100x100 Width: 100cm Depth: 100cm Height: 42cm



#### Cushion 50x50

Width: 50cm Depth: -cm Height: 50cm

# Finishes

### Feet



Materials, fabrics, leathers, colors and finishes are approximate and may slightly differ from actual ones. You can find the complete collection of Bonaldo fabrics and leathers on the website <a href="https://bonaldo.biz">https://bonaldo.biz</a>