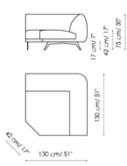

Chaise longue 135x195 Width: 135cm

Chaise longue 115x175 Width: 115cm

Meridiana Width: 100cm Depth: 195cm Height: 75cm Depth: 175cm Height: 75cm Depth: 230cm Height: 75cm

**Corner** Width: 130cm Depth: 130cm Height: 75cm