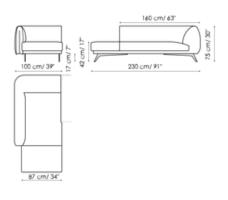

Chaise longue 135x195 Width: 135cm

Chaise longue 115x175 Width: 115cm

Meridiana Width: 100cm Depth: 195cm Height: 75cm Depth: 175cm Height: 75cm Depth: 230cm Height: 75cm

**Corner** Width: 130cm Depth: 130cm Height: 75cm