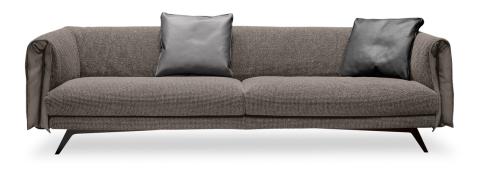

## Saddle

Designer: Giuseppe Viganò

Designed to offer the utmost level of elegance, the Saddle modern sofa design stands out for its functional style. The tub-shaped back and armrests, which recall the shape of a saddle, and the padded seat make this sofa enjoyably soft. The aesthetic appeal is accentuated by the leather insert in the armrest, which defines its front and allows for a singular play of materials and combinations, thereby creating a high-impact optical effect. The upholstery, in fabric or leather, is fully removable; the metal feet lighten the shape of the sofa, emphasizing its contemporary allure. The extensive modularity of the sofa by design makes it possible to create multiple configurations, suitable for all spaces.