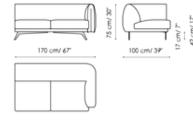

## Data sheet

Sofa 270 Width: 270cm Depth: 100cm Height: 75cm

Sofa 190 Width: 190cm Depth: 100cm Height: 75cm

End section sofa 250 Width: 250cm Depth: 100cm Height: 75cm

Depth: 100cm Height: 75cm

End section sofa 170 Width: 170cm Depth: 100cm Height: 75cm