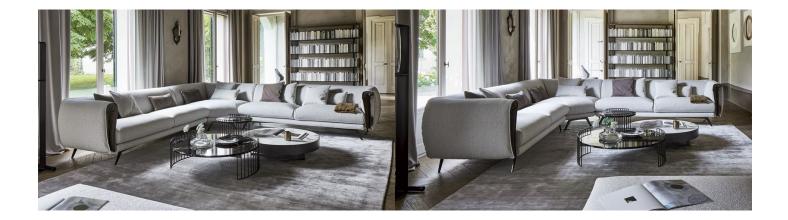

## Saddle

Designer: Giuseppe Viganò

Designed to offer the utmost level of elegance, the Saddle modern sofa design stands out for its functional style. The tub-shaped back and armrests, which recall the shape of a saddle, and the padded seat make this sofa enjoyably soft. The aesthetic appeal is accentuated by the leather insert in the armrest, which defines its front and allows for a singular play of materials and combinations, thereby creating a high-impact optical effect. The upholstery, in fabric or leather, is fully removable; the metal feet lighten the shape of the sofa, emphasizing its contemporary allure. The extensive modularity of the sofa by design makes it possible to create multiple configurations, suitable for all spaces.