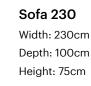

## Data sheet

Sofa 270 Width: 270cm Depth: 100cm Height: 75cm

Sofa 190 Width: 190cm Depth: 100cm Height: 75cm

End section sofa 250 Width: 250cm Depth: 100cm Height: 75cm

Depth: 100cm Height: 75cm

End section sofa 170 Width: 170cm Depth: 100cm Height: 75cm