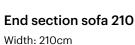

## Data sheet

Sofa 270 Width: 270cm Depth: 100cm Height: 75cm

Sofa 190 Width: 190cm Depth: 100cm Height: 75cm

End section sofa 250 Width: 250cm Depth: 100cm Height: 75cm

Depth: 100cm Height: 75cm

End section sofa 170 Width: 170cm Depth: 100cm Height: 75cm