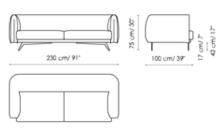

## Data sheet

Sofa 270 Width: 270cm Depth: 100cm Height: 75cm

Sofa 190 Width: 190cm Depth: 100cm Height: 75cm

End section sofa 250 Width: 250cm Depth: 100cm Height: 75cm

Depth: 100cm Height: 75cm

End section sofa 170 Width: 170cm Depth: 100cm Height: 75cm