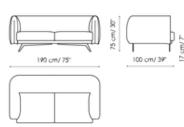

## Data sheet

Sofa 270 Width: 270cm Depth: 100cm Height: 75cm

Sofa 190 Width: 190cm Depth: 100cm Height: 75cm

End section sofa 250 Width: 250cm Depth: 100cm Height: 75cm

Depth: 100cm Height: 75cm

End section sofa 170 Width: 170cm Depth: 100cm Height: 75cm