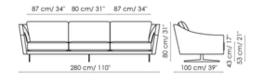

## Data sheet

Sofa 280 Width: 280cm Depth: 100cm Height: 80cm

Sofa 220 Width: 220cm Depth: 100cm Height: 80cm

#### Sofa 190

Width: 190cm Depth: 100cm Height: 80cm

### End section sofa 230

Width: 230cm Depth: 100cm Height: 80cm

#### End section sofa 200

Width: 200cm Depth: 100cm Height: 80cm

**Corner sofa 250** Width: 250cm Corner sofa 220 Width: 220cm Depth: 100cm Height: 80cm

Depth: 100cm Height: 80cm

53 cm/ 21

100 cm/ 39°

85 cm/ 33"

Chaise longue 120x170 Width: 120cm Depth: 170cm Height: 80cm

Meridiana Width: 100cm Depth: 230cm Height: 80cm

120 cm/ 47"

70 cm/ 28" 30 cm/ 12"

Pouf 120x70 Width: 120cm Depth: 70cm Height: 43cm

Pouf 87x87 Width: 87cm Depth: 87cm Height: 43cm

Lumbar cushion 70x30 Width: 70cm Depth: -cm Height: 30cm

250 cm/ 98" 100 cm/ 39"

230 cm/ 91"

330 cm/ 130"

**Combination 2** Width: 330cm

**Combination 3** Width: 330cm

Width: 250cm

Depth: 100cm Height: 80cm Depth: 230cm Height: 80cm Depth: 230cm Height: 80cm