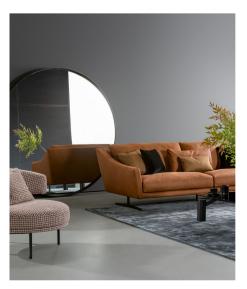

# Skid

Skid is an elegant sectional sofa for living rooms characterized by soft back cushions and a delicate inclination of the armrests, a characteristic that lightens the overall appearance. The lightness is further enhanced by the particular conformation of the body, that is suspended from the floor thanks to a base in painted metal, available in two different forms: straight feet or bobsleigh-shaped base. The purity of the lines makes Skid suitable both for environments with a contemporary style and those of a more classic taste. In addition to the linear sofa, it is possible to create solutions with chaise longue or corners, combining poufs or opting for more creative compositions, meeting the widest variety of functional needs. The upholstery, in fabric or leather, is fully removable.