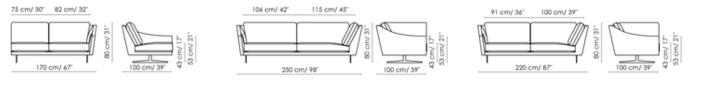

## Data sheet

Sofa 280 Width: 280cm Depth: 100cm Height: 80cm

Sofa 220 Width: 220cm Depth: 100cm Height: 80cm

#### End section sofa 200

Width: 200cm Depth: 100cm Height: 80cm

**Corner sofa 250** Width: 250cm Corner sofa 220 Width: 220cm Depth: 100cm Height: 80cm

Depth: 100cm Height: 80cm

53 cm/ 21

100 cm/ 39°

85 cm/ 33"

Lumbar cushion 70x30 Width: 70cm Depth: -cm Height: 30cm

250 cm/ 98" 100 cm/ 39"

230 cm/ 91"

330 cm/ 130"

**Combination 2** Width: 330cm

**Combination 3** Width: 330cm

Width: 250cm

Depth: 100cm Height: 80cm Depth: 230cm Height: 80cm Depth: 230cm Height: 80cm