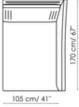

Chaise longue 120x170 Width: 120cm Depth: 170cm Height: 80cm

Meridiana Width: 100cm Depth: 230cm Height: 80cm

120 cm/ 47"

70 cm/ 28" 30 cm/ 12"

Pouf 120x70 Width: 120cm Depth: 70cm Height: 43cm

Pouf 87x87 Width: 87cm Depth: 87cm Height: 43cm