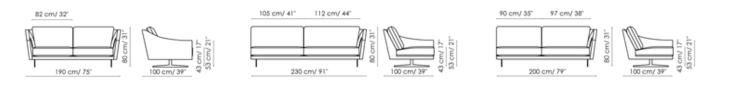

#### Sofa 190

Width: 190cm Depth: 100cm Height: 80cm

### End section sofa 230

Width: 230cm Depth: 100cm Height: 80cm

#### End section sofa 200

Width: 200cm Depth: 100cm Height: 80cm

**Corner sofa 250** Width: 250cm Corner sofa 220 Width: 220cm Depth: 100cm Height: 80cm

Depth: 100cm Height: 80cm

53 cm/ 21

100 cm/ 39°

85 cm/ 33"