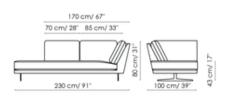

Chaise longue 120x170 Width: 120cm Depth: 170cm Height: 80cm

Meridiana Width: 100cm Depth: 230cm Height: 80cm

120 cm/ 47"

70 cm/ 28" 30 cm/ 12"

Pouf 120x70 Width: 120cm Depth: 70cm Height: 43cm

Pouf 87x87 Width: 87cm Depth: 87cm Height: 43cm