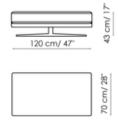

Chaise longue 120x170 Width: 120cm Depth: 170cm Height: 80cm

Meridiana Width: 100cm Depth: 230cm Height: 80cm

120 cm/ 47"

70 cm/ 28" 30 cm/ 12"

Pouf 120x70 Width: 120cm Depth: 70cm Height: 43cm

Pouf 87x87 Width: 87cm Depth: 87cm Height: 43cm