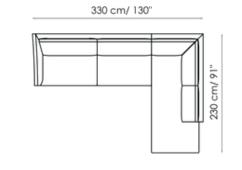

Lumbar cushion 70x30 Width: 70cm Depth: -cm Height: 30cm

250 cm/ 98" 100 cm/ 39"

230 cm/ 91"

330 cm/ 130"

**Combination 2** Width: 330cm

**Combination 3** Width: 330cm

Width: 250cm

Depth: 100cm Height: 80cm Depth: 230cm Height: 80cm Depth: 230cm Height: 80cm