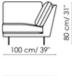

#### End section sofa 200

Width: 200cm Depth: 100cm Height: 80cm

**Corner sofa 250** Width: 250cm Corner sofa 220 Width: 220cm Depth: 100cm Height: 80cm

Depth: 100cm Height: 80cm

53 cm/ 21

100 cm/ 39°

85 cm/ 33"