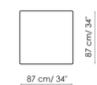

Chaise longue 120x170 Width: 120cm Depth: 170cm Height: 80cm

Meridiana Width: 100cm Depth: 230cm Height: 80cm

120 cm/ 47"

70 cm/ 28" 30 cm/ 12"

Pouf 120x70 Width: 120cm Depth: 70cm Height: 43cm

Pouf 87x87 Width: 87cm Depth: 87cm Height: 43cm