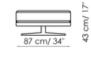

Chaise longue 120x170 Width: 120cm Depth: 170cm Height: 80cm

Meridiana Width: 100cm Depth: 230cm Height: 80cm

120 cm/ 47"

70 cm/ 28" 30 cm/ 12"

Pouf 120x70 Width: 120cm Depth: 70cm Height: 43cm

Pouf 87x87 Width: 87cm Depth: 87cm Height: 43cm