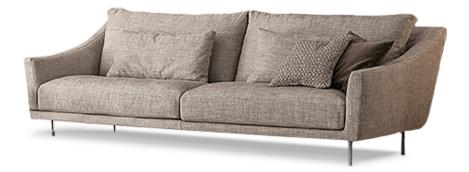

# Skid

Skid is an elegant sectional sofa for living rooms characterized by soft back cushions and a delicate inclination of the armrests, a characteristic that lightens the overall appearance. The lightness is further enhanced by the particular conformation of the body, that is suspended from the floor thanks to a base in painted metal, available in two different forms: straight feet or bobsleigh-shaped base. The purity of the lines makes Skid suitable both for environments with a contemporary style and those of a more classic taste. In addition to the linear sofa, it is possible to create solutions with chaise longue or corners, combining poufs or opting for more creative compositions, meeting the widest variety of functional needs. The upholstery, in fabric or leather, is fully removable.