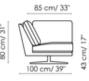

#### End section sofa 200

Width: 200cm Depth: 100cm Height: 80cm

**Corner sofa 250** Width: 250cm Corner sofa 220 Width: 220cm Depth: 100cm Height: 80cm

Depth: 100cm Height: 80cm

53 cm/ 21

100 cm/ 39°

85 cm/ 33"