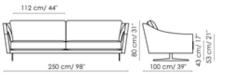

#### End section sofa 200

Width: 200cm Depth: 100cm Height: 80cm

**Corner sofa 250** Width: 250cm Corner sofa 220 Width: 220cm Depth: 100cm Height: 80cm

Depth: 100cm Height: 80cm

53 cm/ 21

100 cm/ 39°

85 cm/ 33"