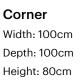

#### End section sofa 200

Width: 200cm Depth: 100cm Height: 80cm

**Corner sofa 250** Width: 250cm Corner sofa 220 Width: 220cm Depth: 100cm Height: 80cm

Depth: 100cm Height: 80cm

53 cm/ 21

100 cm/ 39°

85 cm/ 33"