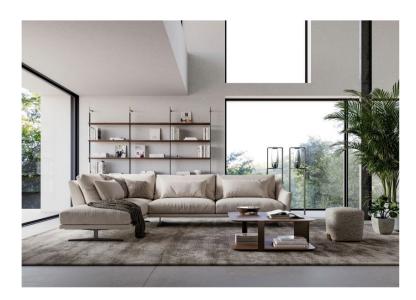

# Skid

Skid is an elegant sectional sofa for living rooms characterized by soft back cushions and a delicate inclination of the armrests, a characteristic that lightens the overall appearance. The lightness is further enhanced by the particular conformation of the body, that is suspended from the floor thanks to a base in painted metal, available in two different forms: straight feet or bobsleigh-shaped base. The purity of the lines makes Skid suitable both for environments with a contemporary style and those of a more classic taste. In addition to the linear sofa, it is possible to create solutions with chaise longue or corners, combining poufs or opting for more creative compositions, meeting the widest variety of functional needs. The upholstery, in fabric or leather, is fully removable.