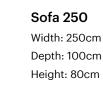

## Data sheet

Sofa 280 Width: 280cm Depth: 100cm Height: 80cm

Sofa 220 Width: 220cm Depth: 100cm Height: 80cm