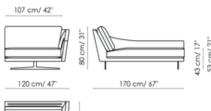

Chaise longue 120x170 Width: 120cm Depth: 170cm Height: 80cm

Meridiana Width: 100cm Depth: 230cm Height: 80cm

120 cm/ 47"

70 cm/ 28" 30 cm/ 12"

Pouf 120x70 Width: 120cm Depth: 70cm Height: 43cm

Pouf 87x87 Width: 87cm Depth: 87cm Height: 43cm