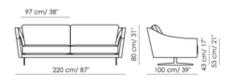

sectional sofa for living rooms characterized by soft back cushions and a delicate inclination of the armrests, a characteristic that lightens the overall appearance. The lightness is further enhanced by the particular conformation of the body, that is suspended from the floor thanks to a base in painted metal, available in two different forms: straight feet or bobsleigh-shaped base. The purity of the lines makes Skid suitable both for environments with a contemporary style and those of a more classic taste. In addition to the linear sofa, it is possible to create solutions with chaise longue or corners, combining poufs or opting for more creative compositions, meeting the widest variety of functional needs. The upholstery, in fabric or leather, is fully removable.





## Data sheet







Sofa 280 Width: 280cm Depth: 100cm Height: 80cm



Sofa 220 Width: 220cm Depth: 100cm Height: 80cm



#### Sofa 190

Width: 190cm Depth: 100cm Height: 80cm

### End section sofa 230

Width: 230cm Depth: 100cm Height: 80cm

#### End section sofa 200

Width: 200cm Depth: 100cm Height: 80cm





**Corner sofa 250** Width: 250cm Corner sofa 220 Width: 220cm Depth: 100cm Height: 80cm

Depth: 100cm Height: 80cm





53 cm/ 21



100 cm/ 39°

85 cm/ 33"





Chaise longue 120x170 Width: 120cm Depth: 170cm Height: 80cm



Meridiana Width: 100cm Depth: 230cm Height: 80cm



120 cm/ 47"





70 cm/ 28" 30 cm/ 12"

Pouf 120x70 Width: 120cm Depth: 70cm Height: 43cm

Pouf 87x87 Width: 87cm Depth: 87cm Height: 43cm

Lumbar cushion 70x30 Width: 70cm Depth: -cm Height: 30cm



250 cm/ 98" 100 cm/ 39"

2