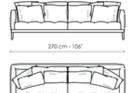

## Data sheet

Sofa 213 Width: 213cm Depth: 102cm Height: 89cm

Width: 245cm Depth: 102cm Height: 89cm

Sofa 245

End section sofa 173 Width: 173cm

Depth: 102cm Height: 89cm

Width: 203cm Depth: 102cm Height: 89cm