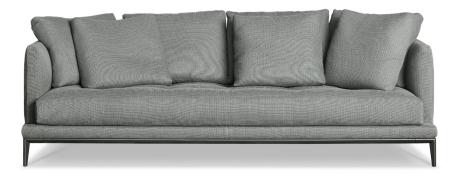

### Soft Island

Designer: Sergio Bicego

With its slender and minimalist overall image, the Soft Island contemporary sectional modern sofa represents comfort and refuge: with a deep seat, accompanied by a generous amount of cushions, it offers a way of sitting on the sofa that is always customisable. It is possible to choose between several solutions, with linear sofas, poufs, and compositions with corner pieces and chaise longues.

The wide body of the Soft Island sofa, with its clean and rigorous lines, accommodates a single long seat cushion, made with stitching that gives movement and elegance. The contrast with the numerous backrest cushions paradoxically enhances the perception of formal simplicity and composed comfort. Soft Island is also available with a metal frame that defines the base of the sofa, giving an extra touch of refinement and elegance. The upholstery of the Soft Island collection is completely removable and is available in fabric or leather. The subtle metal feet slim the composition and lighten its overall image.