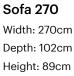

## Data sheet

Sofa 213 Width: 213cm Depth: 102cm Height: 89cm

Width: 245cm Depth: 102cm Height: 89cm

Sofa 245

End section sofa 173 Width: 173cm

Depth: 102cm Height: 89cm

Width: 203cm Depth: 102cm Height: 89cm