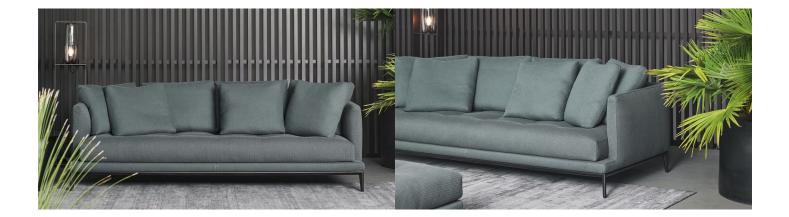

### Soft Island

Designer: Sergio Bicego

With its slender and minimalist overall image, the Soft Island contemporary sectional modern sofa represents comfort and refuge: with a deep seat, accompanied by a generous amount of cushions, it offers a way of sitting on the sofa that is always customisable. It is possible to choose between several solutions, with linear sofas, poufs, and compositions with corner pieces and chaise longues.

The wide body of the Soft Island sofa, with its clean and rigorous lines, accommodates a single long seat cushion, made with stitching that gives movement and elegance. The contrast with the numerous backrest cushions paradoxically enhances the perception of formal simplicity and composed comfort. Soft Island is also available with a metal frame that defines the base of the sofa, giving an extra touch of refinement and elegance. The upholstery of the Soft Island collection is completely removable and is available in fabric or leather. The subtle metal feet slim the composition and lighten its overall image.