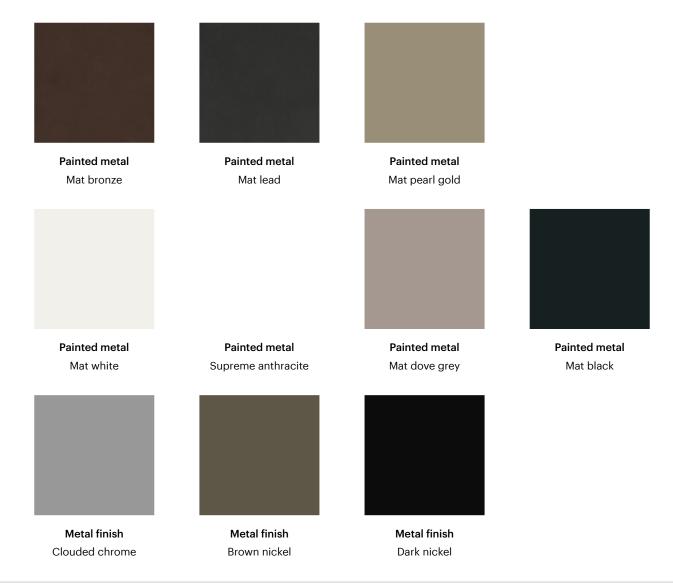

idth: 245cm Depth: 102cm Height: 89cm





Sofa 245



End section sofa 173 Width: 173cm

Depth: 102cm Height: 89cm



Width: 203cm Depth: 102cm Height: 89cm

End section corner sofa 173 Width: 173cm Depth: 102cm Height: 89cm



End section corner sofa 203 Width: 203cm

Chaise longue 173 Width: 173cm

Chaise longue 203 Width: 203cm

Depth: 102cm Height: 89cm Depth: 102cm Height: 89cm Depth: 102cm Height: 89cm



Pouf Width: 102cm Depth: 102cm Height: 42cm **Pouf** Width: 125cm Depth: 70cm Height: 42cm

**Combination 1** Width: 275cm Depth: 173cm Height: 89cm



#### **Combination 2**

Width: 305cm Depth: 203cm Height: 89cm

### **Combination 3**

Width: 407cm Depth: 203cm Height: 89cm Combination 4 Width: 245cm

Depth: 102cm Height: 89cm



Depth: 102cm Height: 89cm

# Finishes

### Feet



Materials, fabrics, leathers, colors and finishes are approximate and may slightly differ from actual ones. You can find the complete collection of Bonaldo fabrics and leathers on the website <a href="https://bonaldo.biz">https://bonaldo.biz</a>