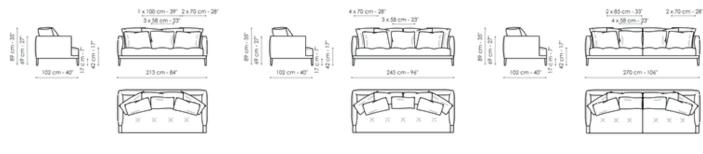

## Data sheet

Sofa 213 Width: 213cm Depth: 102cm Height: 89cm

Width: 245cm Depth: 102cm Height: 89cm

Sofa 245

End section sofa 173 Width: 173cm

Depth: 102cm Height: 89cm

Width: 203cm Depth: 102cm Height: 89cm

End section corner sofa 173 Width: 173cm Depth: 102cm Height: 89cm

End section corner sofa 203 Width: 203cm

Chaise longue 173 Width: 173cm

Chaise longue 203 Width: 203cm

Depth: 102cm Height: 89cm Depth: 102cm Height: 89cm Depth: 102cm Height: 89cm

Pouf Width: 102cm Depth: 102cm Height: 42cm **Pouf** Width: 125cm Depth: 70cm Height: 42cm

**Combination 1** Width: 275cm Depth: 173cm Height: 89cm

#### **Combination 2**

Width: 305cm Depth: 203cm Height: 89cm

### **Combination 3**

Width: 407cm Depth: 203cm Height: 89cm Combination 4 Width: 245cm

Depth: 102cm Height: 89cm

Depth: 102cm Height: 89cm