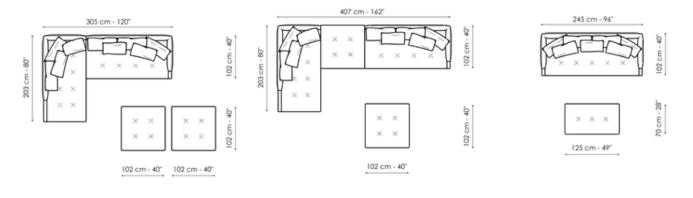

#### **Combination 2**

Width: 305cm Depth: 203cm Height: 89cm

### **Combination 3**

Width: 407cm Depth: 203cm Height: 89cm Combination 4 Width: 245cm

Depth: 102cm Height: 89cm

Depth: 102cm Height: 89cm