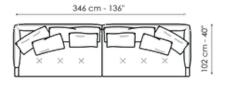

### **Combination 3**

Width: 407cm Depth: 203cm Height: 89cm Combination 4 Width: 245cm

Depth: 102cm Height: 89cm

Depth: 102cm Height: 89cm