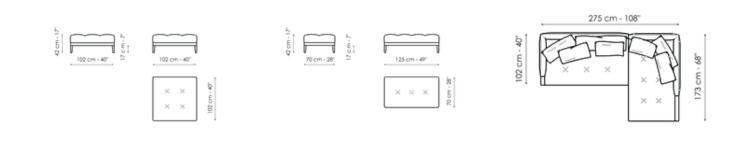

Pouf Width: 102cm Depth: 102cm Height: 42cm **Pouf** Width: 125cm Depth: 70cm Height: 42cm

**Combination 1** Width: 275cm Depth: 173cm Height: 89cm