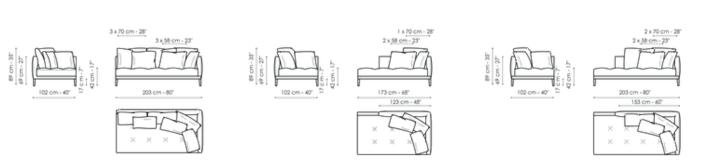

## Data sheet

Sofa 213 Width: 213cm Depth: 102cm Height: 89cm

Width: 245cm Depth: 102cm Height: 89cm

Sofa 245

End section sofa 173 Width: 173cm

Depth: 102cm Height: 89cm

Width: 203cm Depth: 102cm Height: 89cm

End section corner sofa 173 Width: 173cm Depth: 102cm Height: 89cm

End section corner sofa 203 Width: 203cm

Chaise longue 173 Width: 173cm

Chaise longue 203 Width: 203cm

Depth: 102cm Height: 89cm Depth: 102cm Height: 89cm Depth: 102cm Height: 89cm