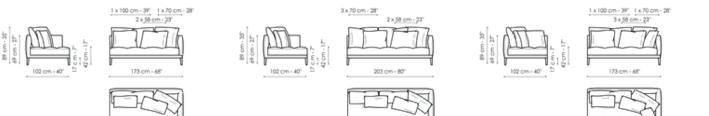

## Data sheet

Sofa 213 Width: 213cm Depth: 102cm Height: 89cm

Width: 245cm Depth: 102cm Height: 89cm

Sofa 245

End section sofa 173 Width: 173cm

Depth: 102cm Height: 89cm

Width: 203cm Depth: 102cm Height: 89cm

End section corner sofa 173 Width: 173cm Depth: 102cm Height: 89cm

End section corner sofa 203 Width: 203cm

Chaise longue 173 Width: 173cm

Chaise longue 203 Width: 203cm

Depth: 102cm Height: 89cm Depth: 102cm Height: 89cm Depth: 102cm Height: 89cm