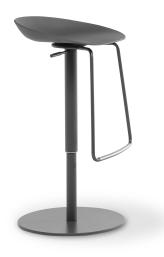

### Tab

Designer: Dondoli and Pocci

The Tab modern backless bar stool, designed by Dondoli & Pocci, is a functional element that creates an elegant and distinctive trait d'union with an open space kitchen or with the open bar of the living room, but which is also perfect for collective spaces in the contract sphere. Tab's rounded and soft lines bring to mind the world of nature: the seat is in fact smoothed as if it were a pebble, so as to make the stool, together with the footrest, even more welcoming for a well-deserved moment of relaxation. Tab is available in emery-leather upholstery for a touch of elegance and warmth.