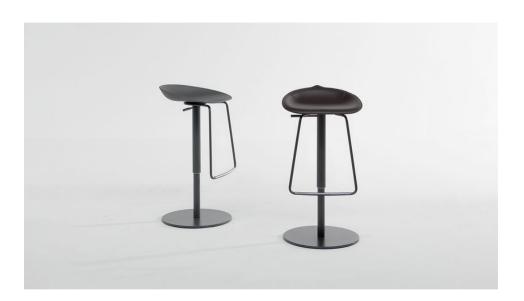

### Tab

Designer: Dondoli and Pocci

The Tab modern backless bar stool, designed by Dondoli & Pocci, is a functional element that creates an elegant and distinctive trait d'union with an open space kitchen or with the open bar of the living room, but which is also perfect for collective spaces in the contract sphere. Tab's rounded and soft lines bring to mind the world of nature: the seat is in fact smoothed as if it were a pebble, so as to make the stool, together with the footrest, even more welcoming for a well-deserved moment of relaxation. Tab is available in emery-leather upholstery for a touch of elegance and warmth.