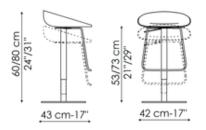

### Tab

Designer: Dondoli and Pocci



The Tab modern backless bar stool, designed by Dondoli & Pocci, is a functional element that creates an elegant and distinctive trait d'union with an open space kitchen or with the open bar of the living room, but which is also perfect for collective spaces in the contract sphere. Tab's rounded and soft lines bring to mind the world of nature: the seat is in fact smoothed as if it were a pebble, so as to make the stool, together with the footrest, even more welcoming for a well-deserved moment of relaxation. Tab is available in emery-leather upholstery for a touch of elegance and warmth.



# Data sheet



#### Tab

Width: 42cm Depth: 43cm Height: 60-80cm

## Finishes

#### Seat



#### Base and footrest



Materials, fabrics, leathers, colors and finishes are approximate and may slightly differ from actual ones. You can find the complete collection of Bonaldo fabrics and leathers on the website <a href="https://bonaldo.biz">https://bonaldo.biz</a>