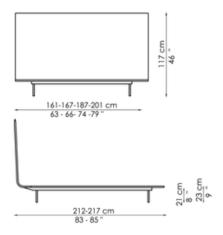

spended bed: a graphic and contemporary sign, a continuous line that forms both the headboard and the bed, providing a minimal and airy appearance that balances the large surface of the headboard. Four thin metal feet discreetly support the sleeping section, giving additional lightness to the whole. The perimeter of the bed is embellished with a fabric profile available in a wide range of colours. The option of choosing the colours of the border allows elegant combinations or interesting contrasts to be created with the cover (which can be made of fabric, leather or eco-leather, removable in all versions). Alternatively, it can also be produced in the embroidered version, with a modern and elegant diamond pattern (Thin ego). Thin is available in double or single versions.



# Data sheet





#### Thin

Width: 161-167-187-201cm

Depth: 212-217cm Height: 117cm

#### Thin ego

Width: 161-167-187-201cm

Depth: 212-217cm Height: 117cm

# **Finishes**

### Tape of the side edge



### Feet





Materials, fabrics, leathers, colors and finishes are approximate and may slightly differ from actual ones. You can find the complete collection of Bonaldo fabrics and leathers on the website <a href="https://bonaldo.biz">https://bonaldo.biz</a>