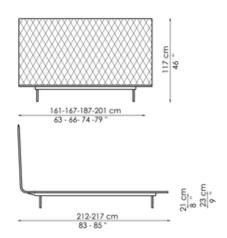

ended bed: a graphic and contemporary sign, a continuous line that forms both the headboard and the bed, providing a minimal and airy appearance that balances the large surface of the headboard. Four thin metal feet discreetly support the sleeping section, giving additional lightness to the whole. The perimeter of the bed is embellished with a fabric profile available in a wide range of colours. The option of choosing the colours of the border allows elegant combinations or interesting contrasts to be created with the cover (which can be made of fabric, leather or eco-leather, removable in all versions). Alternatively, it can also be produced in the embroidered version, with a modern and elegant diamond pattern (Thin ego). Thin is available in double or single versions.



# Data sheet





#### Thin

Width: 161-167-187-201cm

Depth: 212-217cm Height: 117cm

#### Thin ego

Width: 161-167-187-201cm

Depth: 212-217cm Height: 117cm

# **Finishes**

### Tape of the side edge



### Feet





Materials, fabrics, leathers, colors and finishes are approximate and may slightly differ from actual ones. You can find the complete collection of Bonaldo fabrics and leathers on the website <a href="https://bonaldo.biz">https://bonaldo.biz</a>