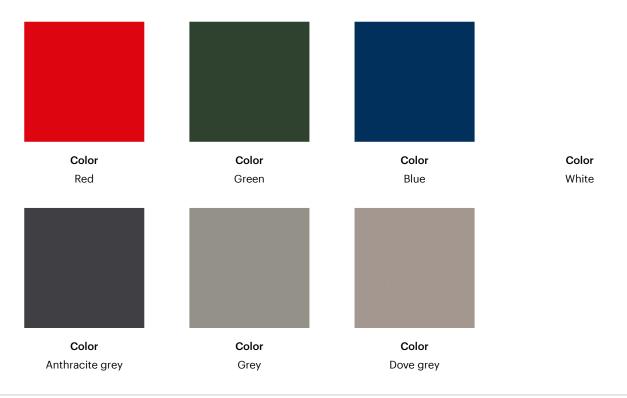

dboard. Four thin metal feet discreetly support the sleeping section, giving additional lightness to the whole. The perimeter of the bed is embellished with a fabric profile available in a wide range of colours. The option of choosing the colours of the border allows elegant combinations or interesting contrasts to be created with the cover (which can be made of fabric, leather or eco-leather, removable in all versions). Alternatively, it can also be produced in the embroidered version, with a modern and elegant diamond pattern (Thin ego). Thin is available in double or single versions.



# Data sheet





#### Thin

Width: 161-167-187-201cm

Depth: 212-217cm Height: 117cm

#### Thin ego

Width: 161-167-187-201cm

Depth: 212-217cm Height: 117cm

# **Finishes**

### Tape of the side edge



### Feet





Materials, fabrics, leathers, colors and finishes are approximate and may slightly differ from actual ones. You can find the complete collection of Bonaldo fabrics and leathers on the website <a href="https://bonaldo.biz">https://bonaldo.biz</a>