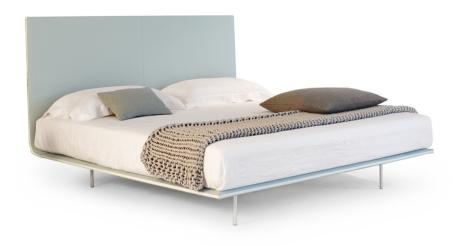

## Thin

The Thin suspended bed: a graphic and contemporary sign, a continuous line that forms both the headboard and the bed, providing a minimal and airy appearance that balances the large surface of the headboard. Four thin metal feet discreetly support the sleeping section, giving additional lightness to the whole. The perimeter of the bed is embellished with a fabric profile available in a wide range of colours. The option of choosing the colours of the border allows elegant combinations or interesting contrasts to be created with the cover (which can be made of fabric, leather or eco-leather, removable in all versions). Alternatively, it can also be produced in the embroidered version, with a modern and elegant diamond pattern (Thin ego). Thin is available in double or single versions.