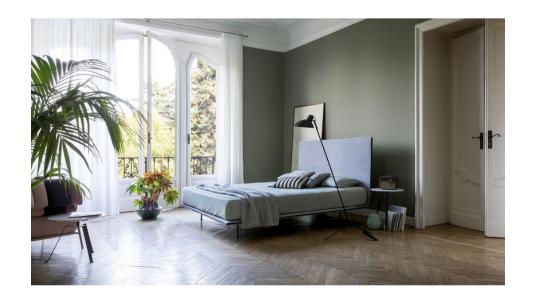

## Thin

The Thin suspended bed: a graphic and contemporary sign, a continuous line that forms both the headboard and the bed, providing a minimal and airy appearance that balances the large surface of the headboard. Four thin metal feet discreetly support the sleeping section, giving additional lightness to the whole. The perimeter of the bed is embellished with a fabric profile available in a wide range of colours. The option of choosing the colours of the border allows elegant combinations or interesting contrasts to be created with the cover (which can be made of fabric, leather or eco-leather, removable in all versions). Alternatively, it can also be produced in the embroidered version, with a modern and elegant diamond pattern (Thin ego). Thin is available in double or single versions.