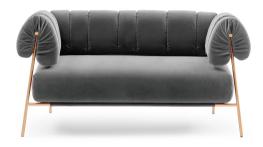

# Tirella sofa

Designer: Paolo Grasselli

The Tirella sofa, an addition to the armchair collection, is an element with a retrò taste, inspired by the fabric samples that are laid atop a cutting table. A small modern sofa with a sophisticated silhouette in which the cushions, from simple "extras" take on the leading role, "embracing" the metal frame around the armrests and backrest. Thanks to its small size, the Tirella sofa is suitable not only for living spaces, but is also perfect for public environments and reception areas.