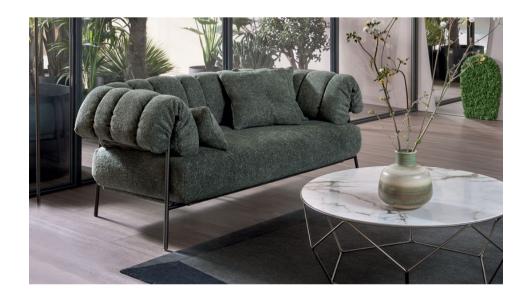

# Tirella sofa

Designer: Paolo Grasselli

The Tirella sofa, an addition to the armchair collection, is an element with a retrò taste, inspired by the fabric samples that are laid atop a cutting table. A small modern sofa with a sophisticated silhouette in which the cushions, from simple "extras" take on the leading role, "embracing" the metal frame around the armrests and backrest. Thanks to its small size, the Tirella sofa is suitable not only for living spaces, but is also perfect for public environments and reception areas.