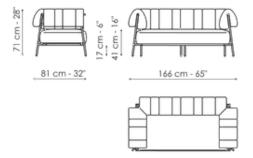

### **BONALDO**

# Tirella sofa

Designer: Paolo Grasselli



The Tirella sofa, an addition to the armchair collection, is an element with a retrò taste, inspired by the fabric samples that are laid atop a cutting table. A small modern sofa with a sophisticated silhouette in which the cushions, from simple "extras" take on the leading role, "embracing" the metal frame around the armrests and backrest. Thanks to its small size, the Tirella sofa is suitable not only for living spaces, but is also perfect for public environments and reception areas.



# Data sheet



#### Tirella sofa

Width: 166cm Depth: 81cm Height: 71cm

## **Finishes**

### Base



Materials, fabrics, leathers, colors and finishes are approximate and may slightly differ from actual ones. You can find the complete collection of Bonaldo fabrics and leathers on the website <a href="https://bonaldo.biz">https://bonaldo.biz</a>