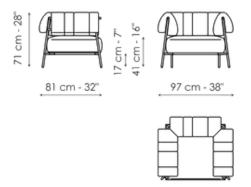

## **BONALDO**

## Tirella



Mixing the ingredients together in an unprecedented manner achieves a new recipe, a new flavor, a new shape. A different concept of the cushion, the way of combining the various elements, the inspiration drawn from the shape of fabric swatches laid on the top of a cutting table and from the clothes hanging out to dry on the line on a sunny day: these are the ingredients for the new recipe devised for the Tirella armchair. At the level of the armrests, the metal frame is "enveloped" by cushions that become structural and concurrently decorative components of the armchair. The upholstery on the seat cushions and backrest/armrest is completely removable.





# Data sheet



#### Tirella

Width: 97cm Depth: 81cm Height: 71cm

## **Finishes**

#### **Feet**



Materials, fabrics, leathers, colors and finishes are approximate and may slightly differ from actual ones. You can find the complete collection of Bonaldo fabrics and leathers on the website <a href="https://bonaldo.biz">https://bonaldo.biz</a>