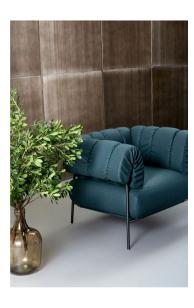

## Tirella

Mixing the ingredients together in an unprecedented manner achieves a new recipe, a new flavor, a new shape. A different concept of the cushion, the way of combining the various elements, the inspiration drawn from the shape of fabric swatches laid on the top of a cutting table and from the clothes hanging out to dry on the line on a sunny day: these are the ingredients for the new recipe devised for the Tirella armchair. At the level of the armrests, the metal frame is "enveloped" by cushions that become structural and concurrently decorative components of the armchair. The upholstery on the seat cushions and backrest/armrest is completely removable.