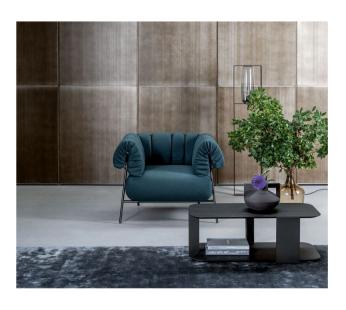

## Tirella

Mixing the ingredients together in an unprecedented manner achieves a new recipe, a new flavor, a new shape. A different concept of the cushion, the way of combining the various elements, the inspiration drawn from the shape of fabric swatches laid on the top of a cutting table and from the clothes hanging out to dry on the line on a sunny day: these are the ingredients for the new recipe devised for the Tirella armchair. At the level of the armrests, the metal frame is "enveloped" by cushions that become structural and concurrently decorative components of the armchair. The upholstery on the seat cushions and backrest/armrest is completely removable.