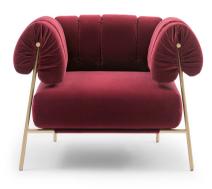

## Tirella

Mixing the ingredients together in an unprecedented manner achieves a new recipe, a new flavor, a new shape. A different concept of the cushion, the way of combining the various elements, the inspiration drawn from the shape of fabric swatches laid on the top of a cutting table and from the clothes hanging out to dry on the line on a sunny day: these are the ingredients for the new recipe devised for the Tirella armchair. At the level of the armrests, the metal frame is "enveloped" by cushions that become structural and concurrently decorative components of the armchair. The upholstery on the seat cushions and backrest/armrest is completely removable.