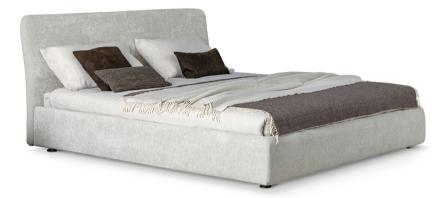

## Tonight, Tonight air

A small example of architecture for resting, the Tonight bed is notable for its linear design and stylish versatility which makes it suitable for a variety of interior applications. Whether in single or double format and with completely removable covers in fabric, leather or eco-leather, it is available in a wide range of versions. The option of having additional space is available with the Tonight open version which features a storage drawer while the Tonight charme version has a headboard embellished with vertical quilting that highlights its shape, and the Tonight air version has shaped metal feet which raise the bed frame higher above the ground. A further opportunity for personalisation is given to the Tonight and Tonight open versions by the decorative border of the headboard and bed frame which can be either matching or in contrast with the cover.