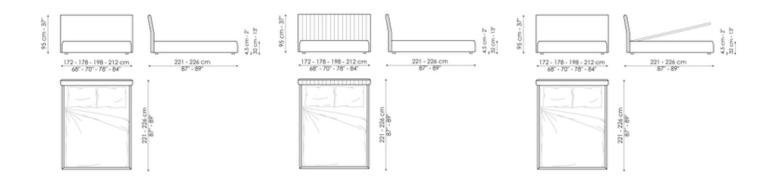

## Data sheet

Tonight Width: 172-178-198-212cm Depth: 221-226cm Height: 95cm **Tonight charme** Width: 172-178-198-212cm Depth: 221-226cm Height: 95cm Tonight open Width: 172-178-198-212cm

Depth: 221-226cm Height: 95cm

Tonight charme open Width: 172-178-198-212cm Depth: 221-226cm Height: 95cm **Tonight air** Width: 172-178-198-212cm Depth: 218-223cm Height: 95cm Tonight air charme Width: 172-178-198-212cm Depth: 218-223cm Height: 95cm