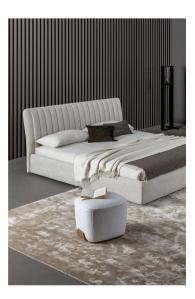

## Tonight, Tonight air

A small example of architecture for resting, the Tonight bed is notable for its linear design and stylish versatility which makes it suitable for a variety of interior applications. Whether in single or double format and with completely removable covers in fabric, leather or eco-leather, it is available in a wide range of versions. The option of having additional space is available with the Tonight open version which features a storage drawer while the Tonight charme version has a headboard embellished with vertical quilting that highlights its shape, and the Tonight air version has shaped metal feet which raise the bed frame higher above the ground. A further opportunity for personalisation is given to the Tonight and Tonight open versions by the decorative border of the headboard and bed frame which can be either matching or in contrast with the cover.