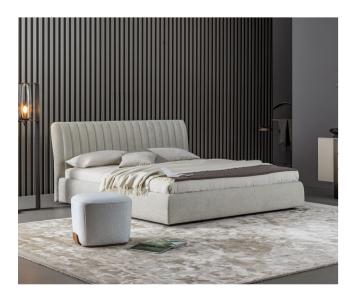

## Tonight, Tonight air

A small example of architecture for resting, the Tonight bed is notable for its linear design and stylish versatility which makes it suitable for a variety of interior applications. Whether in single or double format and with completely removable covers in fabric, leather or eco-leather, it is available in a wide range of versions. The option of having additional space is available with the Tonight open version which features a storage drawer while the Tonight charme version has a headboard embellished with vertical quilting that highlights its shape, and the Tonight air version has shaped metal feet which raise the bed frame higher above the ground. A further opportunity for personalisation is given to the Tonight and Tonight open versions by the decorative border of the headboard and bed frame which can be either matching or in contrast with the cover.