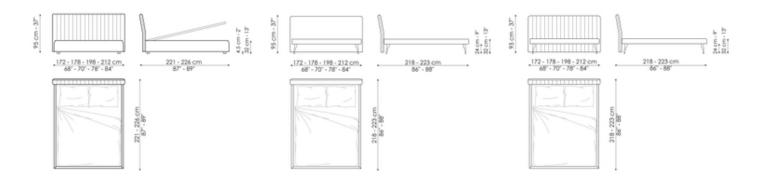

## Data sheet

Tonight Width: 172-178-198-212cm Depth: 221-226cm Height: 95cm **Tonight charme** Width: 172-178-198-212cm Depth: 221-226cm Height: 95cm Tonight open Width: 172-178-198-212cm

Depth: 221-226cm Height: 95cm

Tonight charme open Width: 172-178-198-212cm Depth: 221-226cm Height: 95cm **Tonight air** Width: 172-178-198-212cm Depth: 218-223cm Height: 95cm Tonight air charme Width: 172-178-198-212cm Depth: 218-223cm Height: 95cm