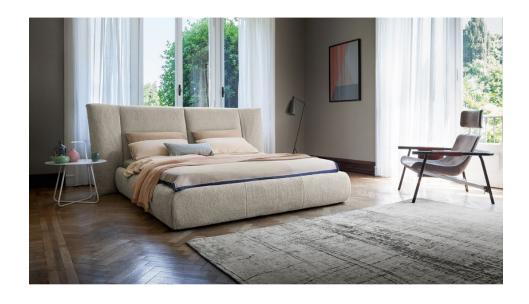

# Youniverse

Designer: Mauro Lipparini

A high, padded headboard that delicately folds inwards at the edges like a screen. The structure contributes to a highly comforting visual effect: Youniverse is a full double bed with a dreamy, romantic character, which leaves maximum space to the user and their dreams. Designed and made with great artisan skill, it stands out on account of the large headboard and the vertical stitches that elegantly decorate it. Youniverse is available with covers in leather, eco-leather or in fabric, removable in all three versions. In the Youniverse open version, the practical storage area provides valuable additional space for storing covers, cushions and everything necessary for the bedroom.