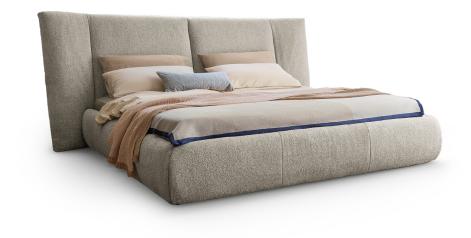

# Youniverse

Designer: Mauro Lipparini

A high, padded headboard that delicately folds inwards at the edges like a screen. The structure contributes to a highly comforting visual effect: Youniverse is a full double bed with a dreamy, romantic character, which leaves maximum space to the user and their dreams. Designed and made with great artisan skill, it stands out on account of the large headboard and the vertical stitches that elegantly decorate it. Youniverse is available with covers in leather, eco-leather or in fabric, removable in all three versions. In the Youniverse open version, the practical storage area provides valuable additional space for storing covers, cushions and everything necessary for the bedroom.