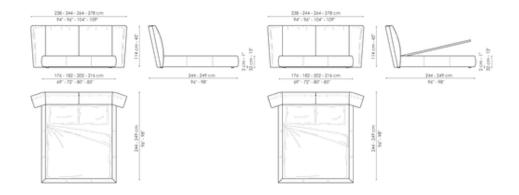

# Data sheet

#### Youniverse

Width: 238-244-264-278cm

Depth: 244-249cm Height: 114cm

### Youniverse open

Width: 238-244-264-278cm

Depth: 244-249cm Height: 114cm