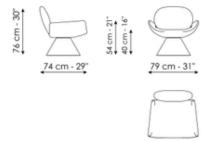

ecorative, the Youpi Lounge armchair, designed by Fabrice Berrux, is part of the Youpi collection which includes the Youpi chair, the Youpi Office chair with a four-spoke swivel base and the Youpi too stool. This armchair maintains the distinctive family characteristics such as the circular backrest, the wide and welcoming seat and the truncated cone base, designed to make the frame more enveloping and welcoming. Available in a wide range of upholstery including fabric, leather and eco-leather, the Youpi Lounge adapts to different design needs with tremendous versatility. Its swivel base accentuates its functionality, making it ideal for contexts dedicated to socialising, both in domestic environments and also in contract spaces such as lounges, hotels and relaxation areas.

# Data sheet



#### Youpi lounge

Width: 79cm Depth: 74cm Height: 76cm

## Finishes

| Materials, fabrics, leathers, colors and finishes are approximate and may slightly differ from actua | I ones. You can find the complete collection of |
|------------------------------------------------------------------------------------------------------|-------------------------------------------------|
| Bonaldo fabrics and leathers on the website <a href="https://bonaldo.biz">https://bonaldo.biz</a>    |                                                 |