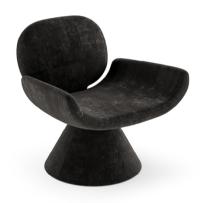

### Youpi lounge

Designer: Fabrice Berrux

Highly decorative, the Youpi Lounge armchair, designed by Fabrice Berrux, is part of the Youpi collection which includes the Youpi chair, the Youpi Office chair with a four-spoke swivel base and the Youpi too stool. This armchair maintains the distinctive family characteristics such as the circular backrest, the wide and welcoming seat and the truncated cone base, designed to make the frame more enveloping and welcoming. Available in a wide range of upholstery including fabric, leather and eco-leather, the Youpi Lounge adapts to different design needs with tremendous versatility. Its swivel base accentuates its functionality, making it ideal for contexts dedicated to socialising, both in domestic environments and also in contract spaces such as lounges, hotels and relaxation areas.