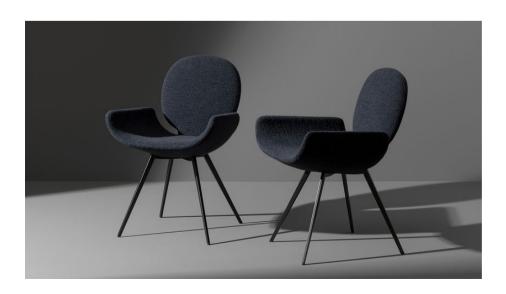

### Youpi

Designer: Fabrice Berrux

Seen from behind, the profile of the Youpi chair calls to mind the image of a stylized human figure, ready to welcome you in a comfortable embrace.

Designed by Fabrice Berrux, what strikes the observer about the Youpi chair is its original shape, which adds style and a sense of lightness to any space. It consists of a series of different forms that combine to create a harmonious ensemble thanks to the fabric or leather upholstery that completely covers it: the circular backrest flows into the large seat and the whole is supported by a flared conical base. The Youpi unique design chair is also available in a version with four metal legs.