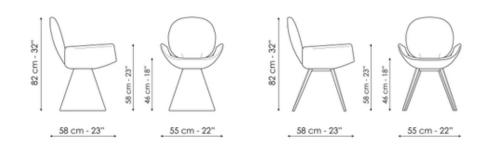

# Data sheet

**Youpi** Width: 58cm Depth: 55cm Height: 82cm Youpi - metal leg Width: 58cm Depth: 55cm Height: 82cm