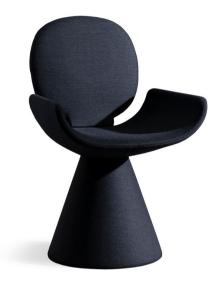

### Youpi

Designer: Fabrice Berrux

Seen from behind, the profile of the Youpi chair calls to mind the image of a stylized human figure, ready to welcome you in a comfortable embrace.

Designed by Fabrice Berrux, what strikes the observer about the Youpi chair is its original shape, which adds style and a sense of lightness to any space. It consists of a series of different forms that combine to create a harmonious ensemble thanks to the fabric or leather upholstery that completely covers it: the circular backrest flows into the large seat and the whole is supported by a flared conical base. The Youpi unique design chair is also available in a version with four metal legs.